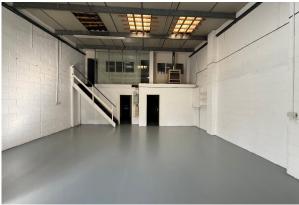

#### **Description**

A mid terraced business unit comprising warehouse, kitchen area and WC.

To the rear is a gated and fenced communal yard for parking.

The unit is constructed of cavity brick elevations with upper profiled pvc clad sections under a mono pitched lined clad roof incorporating 10% translucent roof panels.

#### Accommodation

The accommodation comprises the following areas:

| Name   | sq ft | Availability |
|--------|-------|--------------|
| Ground | 1,076 | Available    |
| Total  | 1,076 |              |