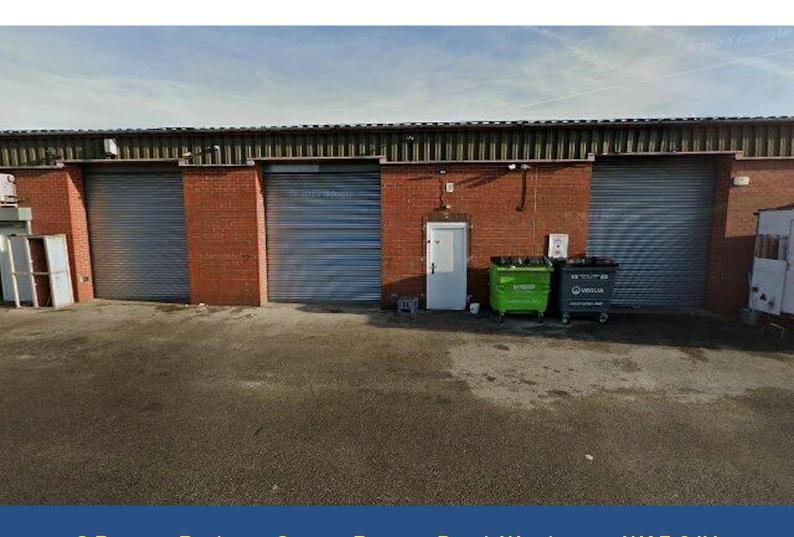

#### **Description**

A mid terraced business unit comprising warehouse, kitchen area and WC.

To the rear is a gated and fenced communal yard for parking.

The unit is constructed of cavity brick elevations with upper profiled pvc clad sections under a mono pitched lined clad roof incorporating 10% translucent roof panels.

The unit has a loading door to the rear elevation accessed directly from the car park/loading area.

Roller shutters at the front and the rear.

#### Location

The unit forms part of a small estate, which fronts Bewsey Road close to its junction with Folly Lane and the Mazda car dealership.

The estate mainly lies within a mainly commercial area, close to other business users and the established Bewsey Industrial Estate.