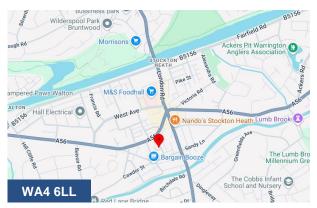

#### Location

Located within Stockton Heath Village, 2 miles south of Warrington Town Centre.

Stockton Heath has a vibrant Village Centre, which contains excellent shopping, restaurant and retail businesses.

It enjoys good access to Junction 10 of the M56 motorways 2 miles south via the main A49.