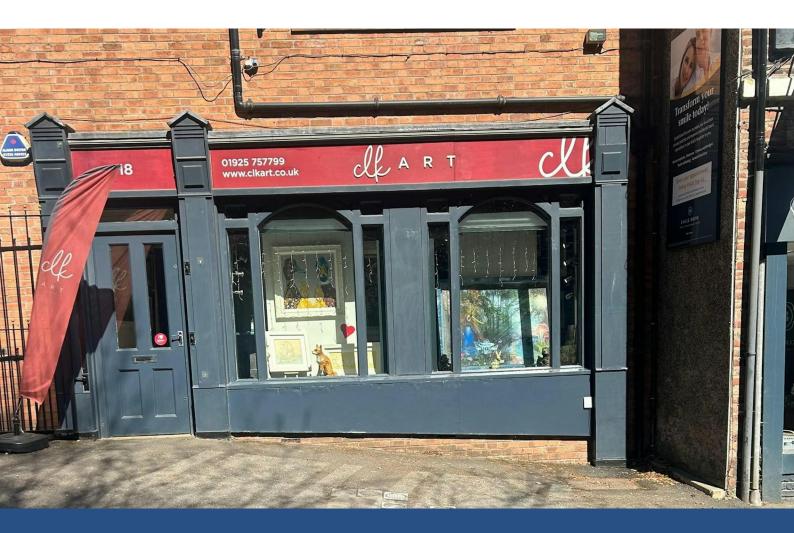

## **18 Eagle Brow, Lymm, WA13 OLJ** Ground Floor Retail Unit

## **Key Points**

- Modern Premises
- Affluent South Warrington Area
- Roadside Position
- Large Sales Area

- Prominent Village Location
- Open Plan Interior
- Lovey Shop Front
- Self-Contained

#### Description

A modern ground floor lock-up shop unit within an attractive development comprising two retail units and four apartments above.

Currently an art gallery it would suit a variety of retail or salon based trades.