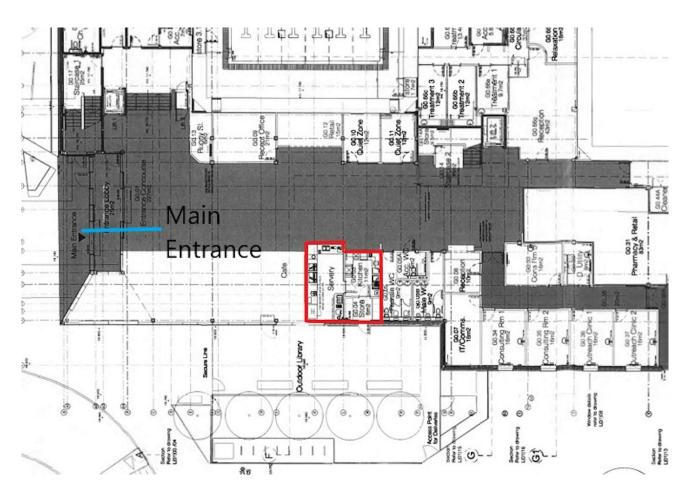

#### Location

The space is situated within the entrance foyer to the Hub, which is a modern major Council run Leisure facility situated 2.5 miles to the west of Warrington Town Centre. The Hub offers a whole range of indoor and outdoor sporting facilities including football, tennis, swimming and a gym currently boasting approximately 5,000 members.

#### Description

An open area facing onto the Reception area of the Hub benefitting from maximum exposure to all participating members of the public. The Hub has ample car parking available. A separate room at the rear is including within the space to be let for preparation of food and beverages. Ingoing Tenant will be required to install their own serving counter.

#### Accommodation

The accommodation comprises the following areas plus a separate room to the rear for preparation of food and beverages.

| Name                            | Floor/Unit | sq ft | sq m  |
|---------------------------------|------------|-------|-------|
| Unit                            | Unit       | 180   | 16.72 |
| Unit - Rear Storage/Preparation | Unit       | 100   | 9.29  |
| Total                           |            | 280   | 26.01 |