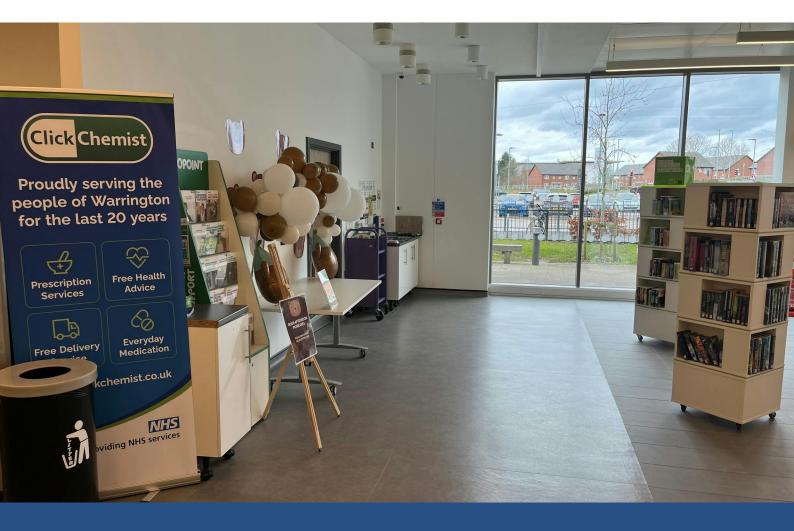

#### Description

An open area facing onto the Reception area of the Hub benefitting from maximum exposure to all participating members of the public. The Hub has ample car parking available. A separate room at the rear is including within the space to be let for preparation of food and beverages. Ingoing Tenant will be required to install their own serving counter.

#### Location

The space is situated within the entrance foyer to the Hub, which is a modern major Council run Leisure facility situated 2.5 miles to the west of Warrington Town Centre. The Hub offers a whole range of indoor and outdoor sporting facilities including football, tennis, swimming and a gym currently boasting approximately 5,000 members.