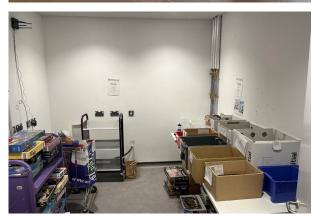

#### Description

An open area facing onto the Reception area of the Hub benefitting from maximum exposure to all participating members of the public. The Hub has ample car parking available. A separate room at the rear is including within the space to be let for preparation of food and beverages. Ingoing Tenant will be required to install their own serving counter.

#### Accommodation

The accommodation comprises the following areas plus a separate room to the rear for preparation of food and beverages.

| Name                            | Floor/Unit | sq ft | sq m  |
|---------------------------------|------------|-------|-------|
| Unit                            | Unit       | 180   | 16.72 |
| Unit - Rear Storage/Preparation | Unit       | 100   | 9.29  |
| Total                           |            | 280   | 26.01 |