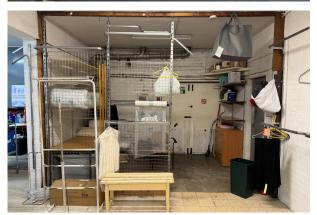

### **Description**

The property comprises a compact retail unit with forecourt parking to the front, formerly a laundrette, this unit is suitable for a variety of trades.

Internally the property provides an open retail space with storage at the rear and side. There is a small yard area at the rear of the shop which has access from inside the unit via a back street.