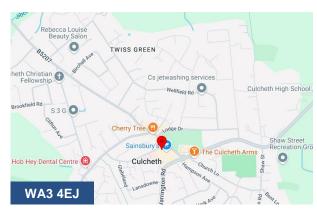

# 11 Jackson Avenue, Culcheth, Warrington, WA3 4EJ

#### Location

The property is located on Jackson Avenue, which consists of both commercial and residential properties.

Culcheth is an affluent village situated between Warrington and Leigh, which has convenient access to the motorway network via the M62 at Birchwood.