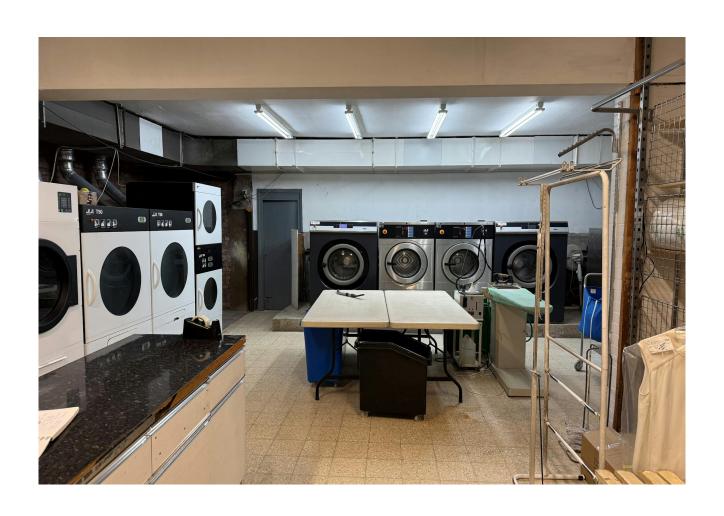

### **Description**

The property comprises a compact retail unit with forecourt parking to the front, formerly a laundrette, this unit is suitable for a variety of trades.

Internally the property provides an open retail space with storage at the rear and side. There is a small yard area at the rear of the shop which has access from inside the unit via a back street.

This property is stationed in the corner of a variety of shops such as Sainsburys, Post Office, Hairdressers and a beauty salon.