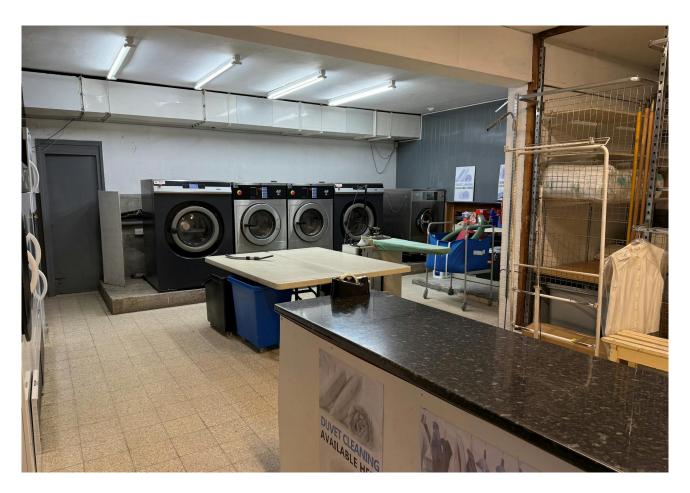

### **Description**

The property comprises a compact retail unit with forecourt parking to the front, formerly a laundrette, this unit is suitable for a variety of trades.

Internally the property provides an open retail space with storage at the rear and side. There is a small yard area at the rear of the shop which has access from inside the unit via a back street.

This property is stationed in the corner of a variety of shops such as Sainsburys, Post Office, Hairdressers and a beauty salon.