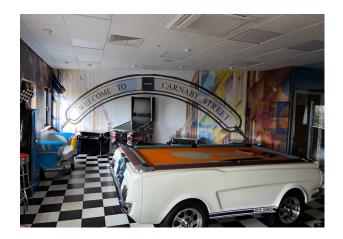

Internally the accommodation is an arrangement of partitioned offices specifically designed which can be removed to provide open plan offices. On the first floor is an American themed diner/canteen facility. The property has the benefit of a passenger lift, ground floor reception area with toilets on both floors including disabled facilities.