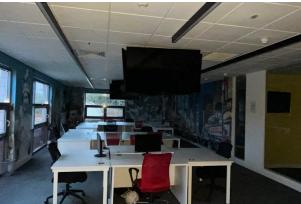

#### **Description**

A high quality detached self contained office building.

The property is modern and constructed to a high specification incorporating; suspended ceilings with LED lighting, air conditioning, power and data connections, double glazed windows and extensive high security access including biometric entrancing.

Internally the accommodation is an arrangement of partitioned offices specifically designed which can be removed to provide open plan offices. On the first floor is an American themed diner/canteen facility. The property has the benefit of a passenger lift, ground floor reception area with toilets on both floors including disabled facilities.