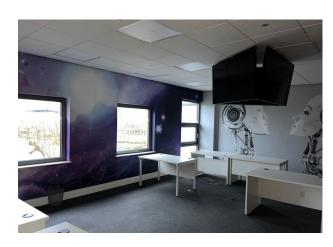

#### **Description**

A high quality detached self contained office building.

The property is modern and constructed to a high specification incorporating; suspended ceilings with LED lighting, air conditioning, power and data connections, double glazed windows and extensive high security access including biometric entrancing.

Internally the accommodation is an arrangement of partitioned offices specifically designed which can be removed to provide open plan offices. On the first floor is an American themed diner/canteen facility. The property has the benefit of a passenger lift, ground floor reception area with toilets on both floors including disabled facilities.