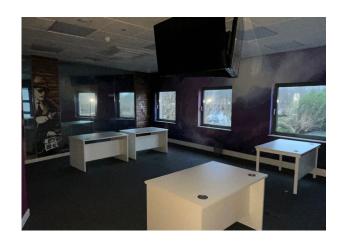

#### **Description**

A high quality detached self contained office building.

The property is modern and constructed to a high specification incorporating; suspended ceilings with LED lighting, air conditioning, power and data connections, double glazed windows and extensive high security access including biometric entrancing.

Internally the accommodation is an arrangement of partitioned offices specifically designed which can be removed to provide open plan offices. On the first floor is an American themed diner/canteen facility. The property has the benefit of a passenger lift, ground floor reception area with toilets on both floors including disabled facilities.