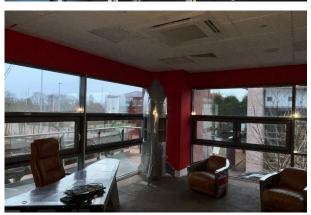

#### **Description**

A high quality detached self contained office building.

The property is modern and constructed to a high specification incorporating; suspended ceilings with LED lighting, air conditioning, power and data connections, double glazed windows and extensive high security access including biometric entrancing.

Internally the accommodation is an arrangement of partitioned offices specifically designed which can be removed to provide open plan offices. On the first floor is an American themed diner/canteen facility. The property has the benefit of a passenger lift, ground floor reception area with toilets on both floors including disabled facilities.