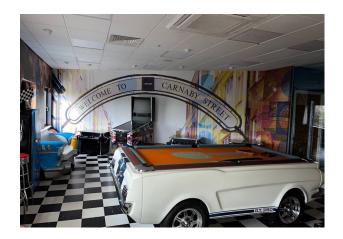

#### **Description**

A high quality detached self contained office building.

The property is modern and constructed to a high specification incorporating; suspended ceilings with LED lighting, air conditioning, power and data connections, double glazed windows and extensive high security access including biometric entrancing.

Internally the accommodation is an arrangement of partitioned offices specifically designed which can be removed to provide open plan offices. On the first floor is an American themed diner/canteen facility. The property has the benefit of a passenger lift, ground floor reception area with toilets on both floors including disabled facilities.