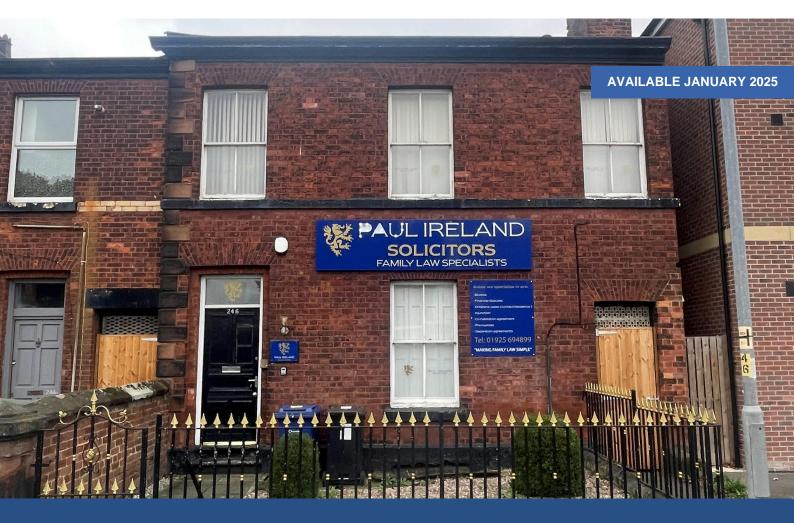

## MORGAN WILLIAMS.

## 246 Manchester Road, Warrington, WA1 3BE

Professional Office Building

### **Key Points**

- Fantastic Location
- Traditional Appeal
- Prominent Position
- Whole Building

- Former Solicitors
- High Volumes of Passing Traffic
- Plenty On-Street Parking

#### Location

The property is prominently situated at the traffic light cross roads junction of Manchester Road and Padgate Lane.

It is directly opposite the Cemetery entrance and approximately 1 mile to the east of Warrington Town Centre.

#### **Description**

Morgan Williams are pleased to be instructed to market this traditional style main road office building.

The building has been in long term professional use as a solicitors office, who are relocating.

The building is available by way of a new Lease direct from the Landlord from January 2025.

The office has a prime location and professional vibe, due to its unique and period features, being garden fronted and set back from the road.