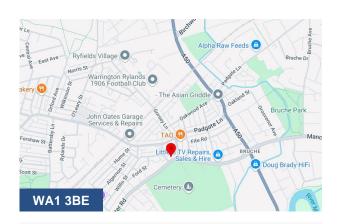

## 246 Manchester Road, Warrington, WA1 3BE

Professional Office Building

#### Location

The property is prominently situated at the traffic light cross roads junction of Manchester Road and Padgate Lane.

It is directly opposite the Cemetery entrance and approximately 1 mile to the east of Warrington Town Centre.

The Motorway network is within easy reach via junction 21 of the M6, 2 miles further east.