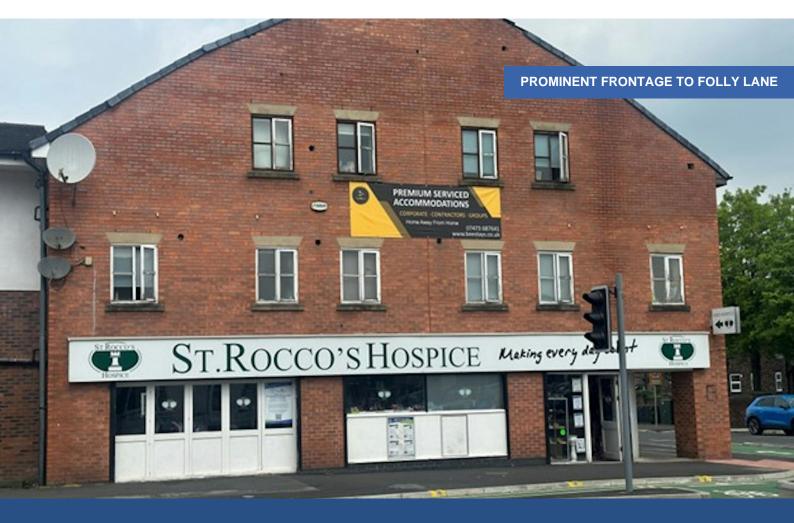

#### **Description**

We are pleased to offer for rent this modern ground floor retail unit that forms part of this popular and prominent retail centre.

Notable neighbouring occupiers are Morrisons and BetFred.

The unit is ground floor only and benefits from a large open plan shop floor.

Rear stores, wc and kitchen facilities are provided.

This particular unit boasts the largest frontage within the scheme, having two wide shop fronts and a welcoming angled entrance.

The property will shortly be vacated by St Roccos Hospice and will be ideally suited to many retail businesses.

There is a communal car park at the side of Morrisons.