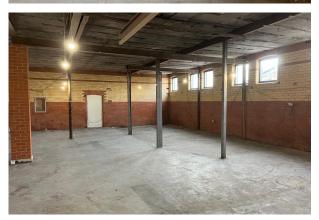

#### **Description**

An open plan showroom with separate wc and kitchen facilities.

Exposed brickwork with modern industrial feel.

There is an enclosed front courtyard.

It was previously a long established fire place showroom and similar uses will be appropriate.