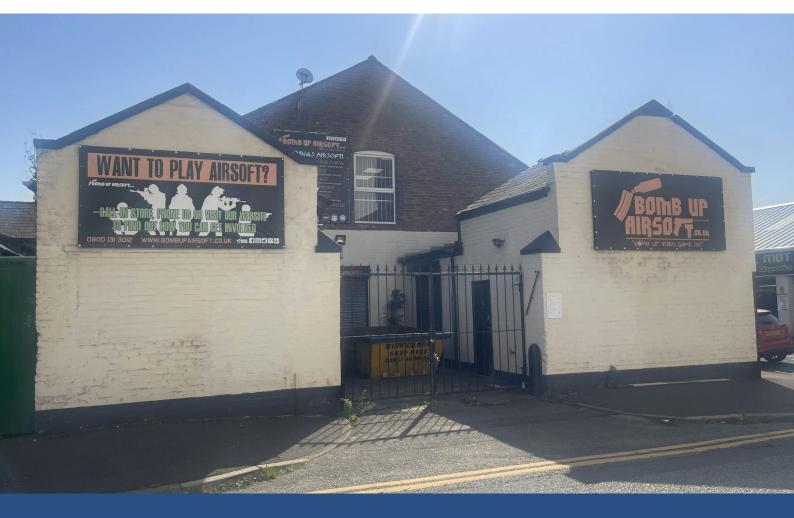

## Unit 2A, The Stables, Warrington, WA2 7NW

**Ground Floor Showroom Unit** 

#### Location

Situated on Buckley Street opposite the Warrington Wolves and Tesco Extra, on the periphery of Warrington Town Centre, in a developing area.

The busy A49 Winwick Road can be reached within 200 metres.