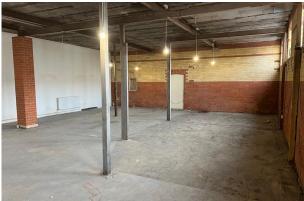

#### **Description**

An open plan showroom with separate wc and kitchen facilities.

Exposed brickwork with modern industrial feel.

There is an enclosed front courtyard.

It was previously a long established fire place showroom and similar uses will be appropriate.