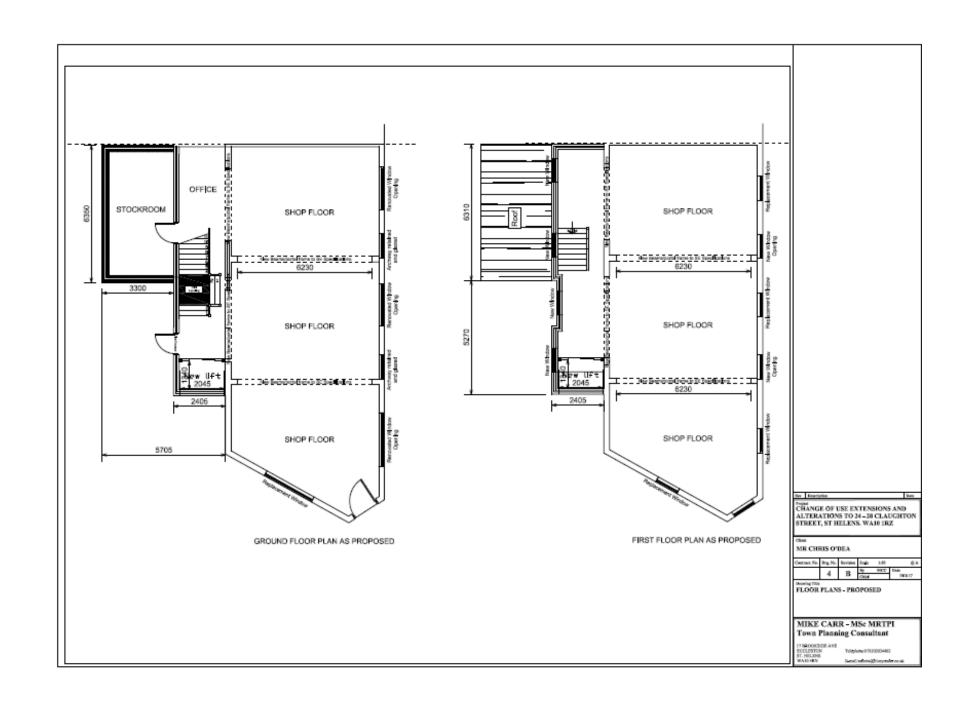

#### Accommodation

The accommodation comprises the following areas:

| Name   | sq ft    | sq m   |
|--------|----------|--------|
| Ground | 1,463.35 | 135.95 |
| 1st    | 1,365.83 | 126.89 |
| Total  | 2,829.18 | 262.84 |