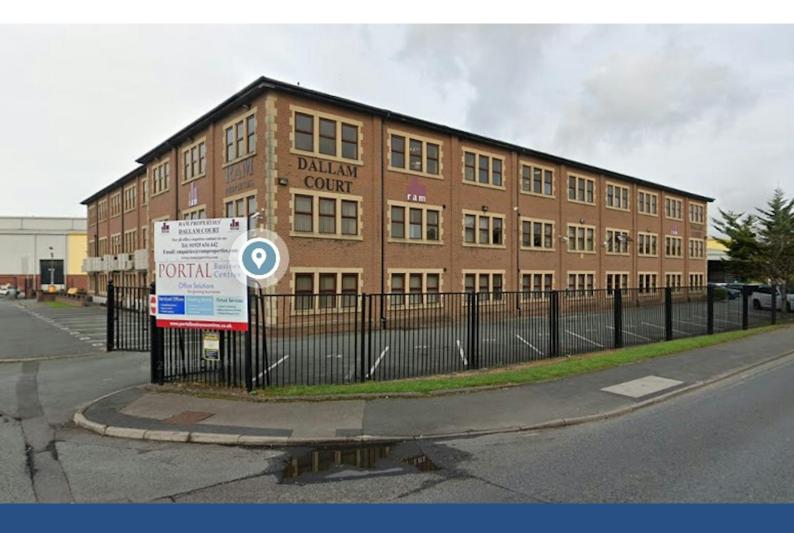

# Dallam Court, Dallam Lane, Warrington, WA2 7LT Modern Office Building

#### Description

Dallam Court is a modern office building on three floors, each with approximately 11,000 sq ft. From the grand entrance on the ground floor, there is a central service core with two lifts and brew room, ladies, gents and disabled toilets on each floor.

#### Location

Dallam Court is located near to Warrington town centre adjacent to the Tesco Extra Store. There are outstanding road and rail links just minutes away. The building is contained in its own grounds and there is ample on-site car park.