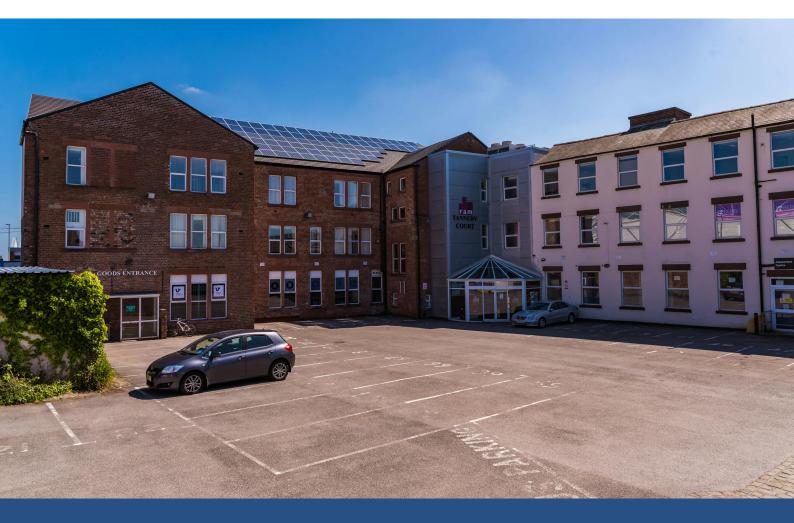

#### Description

Tannery Court is a prestige office development combining the needs of a modern day business with a classic building. The building contains many distinctive individual features, including the Grand Staircase entrance which shows how the character has been painstakingly retained. Tannery Court offers a central location in Warrington at the heart of the thriving business community. A range of office sizes are available form 400 sq ft to over 17,000 sq ft on a short or long term leasing arrangement. All areas have quality furnishings and fabrics as appropriate can car parking is provided in an attractive courtyard setting.

#### Location

Tannery Court is situated just 200 yards from Warrington Town Centre, with close links to the central train and bus stations.