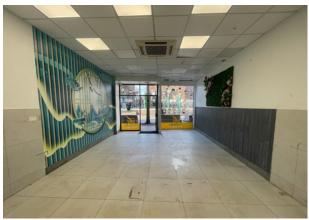

The property comprises a lovely open plan front sales area with welcoming glazed shop frontage, that is ready for fitting out. The rear ground floor provides a cooking area and the extraction system. There is also useful rear access where vehicular loading and unloading and deliveries can be operated from.