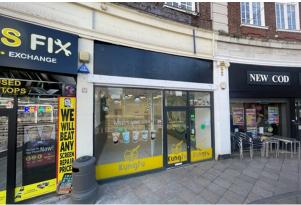

The property comprises a lovely open plan front sales area with welcoming glazed shop frontage, that is ready for fitting out. The rear ground floor provides a cooking area and the extraction system. There is also useful rear access where vehicular loading and unloading and deliveries can be operated from.