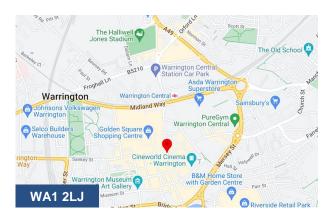

#### Location

The property occupies a prominent position in the heart of Warrington Town Centre on Market Gate.

Market Gate is centrally located, opposite the entrance to the Golden Square Shopping Centre and close to the new Time Square Development, Warrington Market and Cineworld Cinema.

Market Gate is also where the 4 main high streets of the Town centre meet; Bridge Street, Buttermarket Street, Horsemarket Street and Sankey Street, making it the busiest thoroughfare in Town.