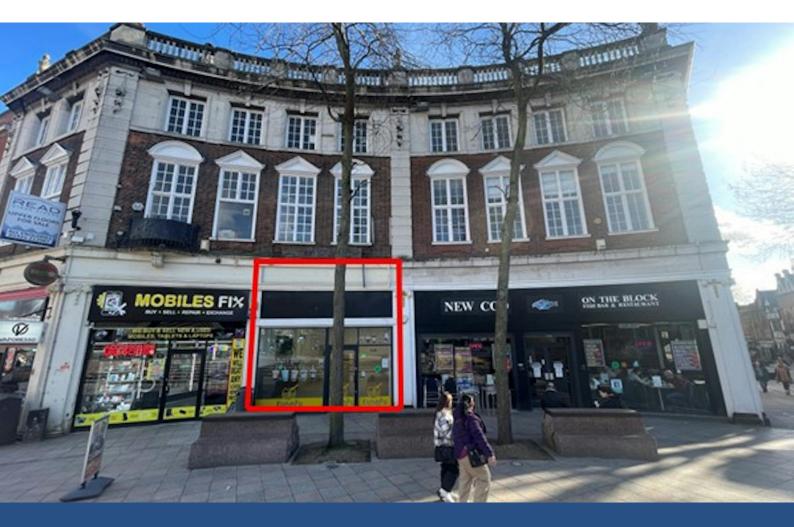

# 4 Market Gate, Warrington, WA1 2LJ

## Prime Retail/Food Unit

#### Location

The property occupies a prominent position in the heart of Warrington Town Centre on Market Gate.

Market Gate is centrally located, opposite the entrance to the Golden Square Shopping Centre and close to the new Time Square Development, Warrington Market and Cineworld Cinema.