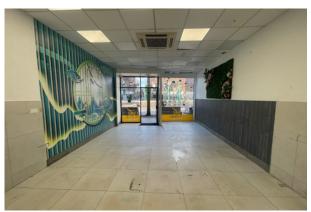

The property comprises a lovely open plan front sales area with welcoming glazed shop frontage, that is ready for fitting out. The rear ground floor provides a cooking area and the extraction system. There is also useful rear access where vehicular loading and unloading and deliveries can be operated from.

There is also a full height good quality basement storage area, that provides staff amenity and kitchen and wc facilities.