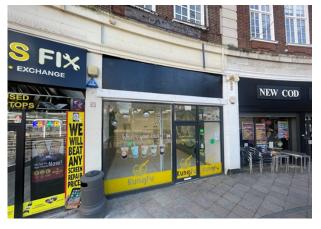

The property comprises a lovely open plan front sales area with welcoming glazed shop frontage, that is ready for fitting out. The rear ground floor provides a cooking area and the extraction system. There is also useful rear access where vehicular loading and unloading and deliveries can be operated from.