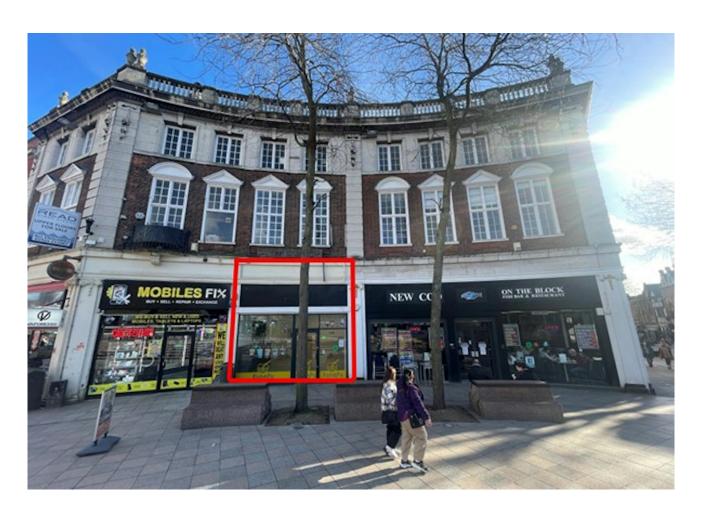

# 4 Market Gate, Warrington, WA1 2LJ

#### Location

The property occupies a prominent position in the heart of Warrington Town Centre on Market Gate.

Market Gate is centrally located, opposite the entrance to the Golden Square Shopping Centre and close to the new Time Square Development, Warrington Market and Cineworld Cinema.

Market Gate is also where the 4 main high streets of the Town centre meet; Bridge Street, Buttermarket Street, Horsemarket Street and Sankey Street, making it the busiest thoroughfare in Town.