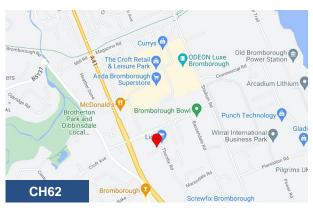

Prospective occupiers can choose between self-contained suites, smaller fully serviced offices or a workstation in a shared office.

Location Positioned alongside the the popular Croft Retail & Leisure Park off the A41 in Bromborough, UBC's Thursby House is a popular business centre with outstanding facilities.

#### Location

Positioned alongside the the popular Croft Retail & Leisure Park off the A41 in Bromborough, UBC's Thursby House is a popular business centre with outstanding facilities. In addition to the benefits of working in a UBC facility, being a five minute walk from the retail and leisure park, the location of Thursby House is also particularly appealing to staff.