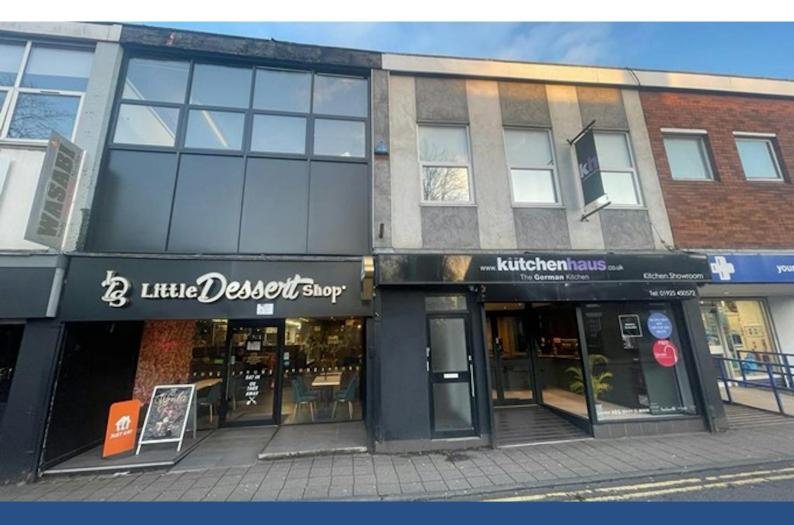

## 19 London Road, Stockton Heath, Warrington, WA4 6SG

First Floor Office with Storage

#### Location

The property is prominently situated on the A49 London Road within Stockton Heath Village Centre, close to the swing bridge.

Stockton Heath is a busy shopping area, where excellent local amenities are available. A Morrisons store and petrol filling station is situated within 400m. Warrington Town Centre is 2 miles to the north.

This stretch of London Road has increased in popularity with occupiers in recent times and contains several independent retailers making it an interesting and vibrant section of the Village.