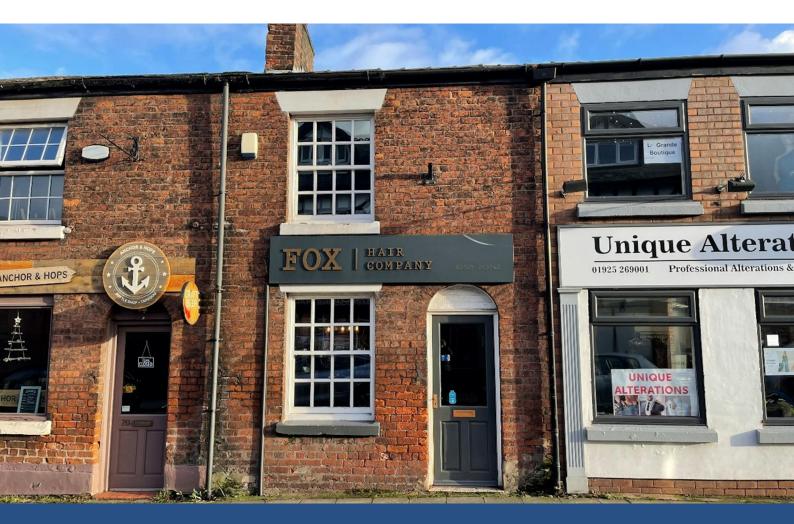

## 22 Walton Road, Stockton Heath, Warrington, WA4 6NL

#### Description

A two storey retail property that is currently let to an exclusive hair salon, that provides space for 3 cutting stations and a backwash to the ground floor, together with a useful upstairs area.

The ground floor comprises a completely open plan floor space and the first floor provides a light and airy front room, together with kitchen and wc facilities.

The property is tenanted to an established operator and the Lease will be transferred to the new owner, who will become the new Landlord as part of this investment sale.