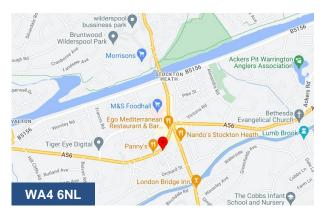

#### Location

Located within the centre of Stockton Heath on Walton Road opposite Aldi.

Stockton Heath is a vibrant shopping centre with good quality restaurants and amenities. Other traders in the vicinity include Sainsbury's, M&S Food and Costa Coffee.

There are car parks close to the property and on street parking further along Walton Road.