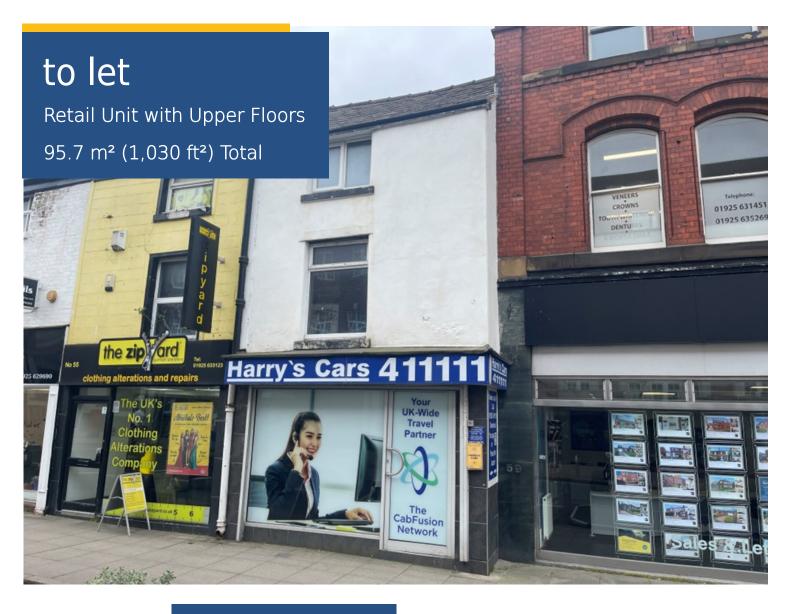

# Location

The property is positioned on Sankey Street within Warrington Town Centre, where the majority of surrounding occupiers are retail and commercial.

It is conveniently located just a short walk from all the Town Centre amenities.

# **Description**

We are pleased to offer for rent a 3 storey retail property.

The building is very prominent, due to it having an extended frontage to the right hand side, along this busy and popular retail stretch of the Town Centre.

Parking is abundant, with on-street parking and the Golden Square multi-storey directly opposite.

Internally the property comprises a largely open plan ground floor area, together with upper floor storage and wc facilities.