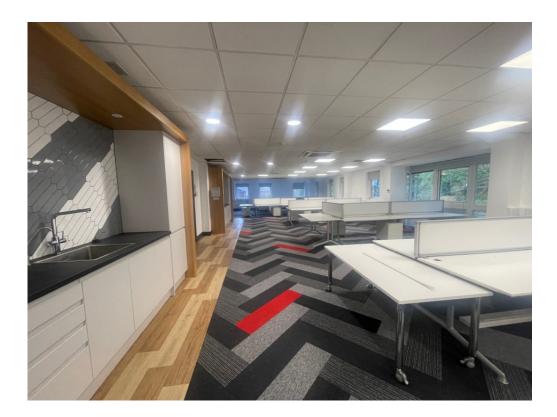

It benefits from a large private parking area, with a ratio of 1 space per 160 ft<sup>2</sup> of office. The car park would also lend itself well to external storage, should it be required.

Internally the ground floor comprises a mixture of open plan and cellular offices, together with a large reception and fitted kitchen with break out area.

The first floor is open plan and surrounds the central core.

High quality wc facilities are provided throughout.

Existing furniture is also included and a light refurbishment can be carried out by the Landlord, making it ready for immediate occupation.