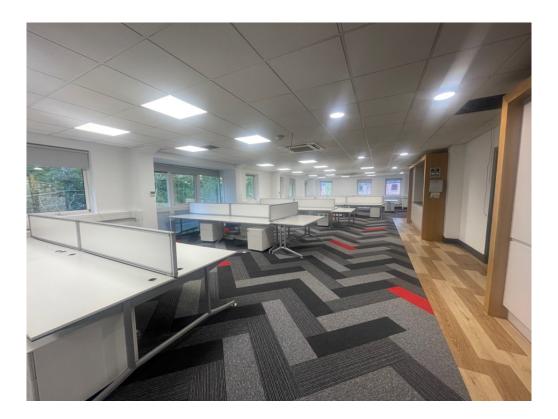

It benefits from a large private parking area, with a ratio of 1 space per 160 ft<sup>2</sup> of office. The car park would also lend itself well to external storage, should it be required.

Internally the ground floor comprises a mixture of open plan and cellular offices, together with a large reception and fitted kitchen with break out area.

The first floor is open plan and surrounds the central core.

High quality wc facilities are provided throughout.

Existing furniture is also included and a light refurbishment can be carried out by the Landlord, making it ready for immediate occupation.