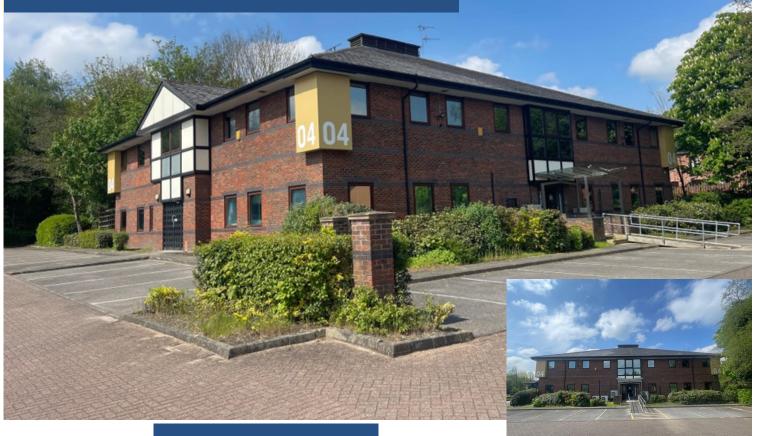

# to let

Detached Office Building with Large Car Park  $954.9 \text{ m}^2 (10,279 \text{ ft}^2)$ 

Building 4 Evolution Park Manor Park Runcorn WA7 1HR

- 64 Car Parking Spaces
- Potential to Split Floor by Floor
- Good Mix of Open Plan and Cellular
- Rent Under £10 psf
- Convenient and Accessible Location

#### Location

Evolution Park is situated on Manor Farm Road, forming part of the well established Manor Park Business Park, situated between Runcorn and Warrington.

Evolution Park benefits from excellent communication links being close to the M56, which links North Wales and Cheshire to the M6 and Manchester.

# Description

We are delighted to bring to the rental market a detached office building that is arranged over 2 floors.

The property is an imposing brick built structure with dual entrances and plenty of windows, providing a high level of natural light.

It benefits from a large private parking area, with a ratio of 1 space per 160 ft<sup>2</sup> of office. The car park would also lend itself well to external storage, should it be required.

Internally the ground floor comprises a mixture of open plan and cellular offices, together with a large reception and fitted kitchen with break out area.