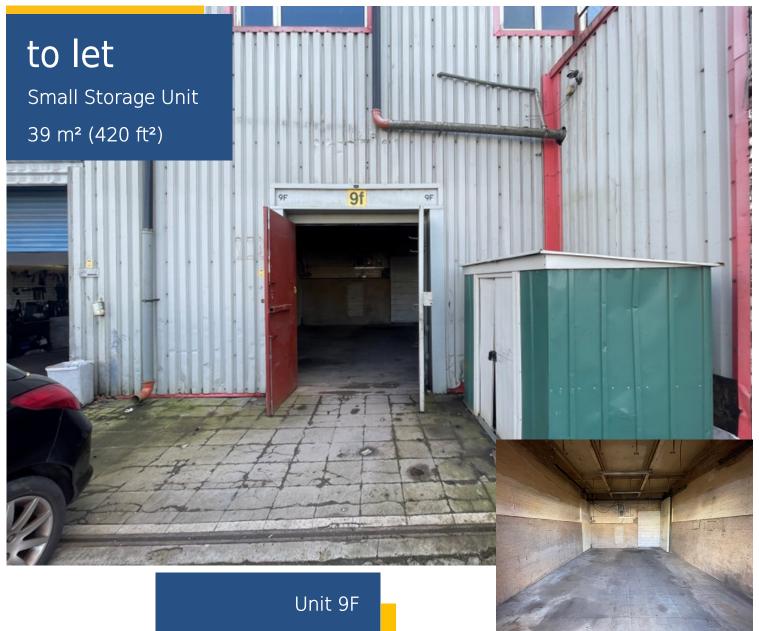

### **Description**

A rare opportunity to acquire a small storage unit, on a new Lease direct from the Landlord.

Internally the unit is completely open plan, to maximize its storage capacity.

Loading is via double doors to the front.

There is a courtyard frontage and communal parking within the estate.

The unit would suit a variety of operations, although it is most suited for storage purposes.

#### Accommodation

**Gross Internal Area** 

| Total | 39 m² | 420 ft <sup>2</sup> |
|-------|-------|---------------------|
|       |       |                     |