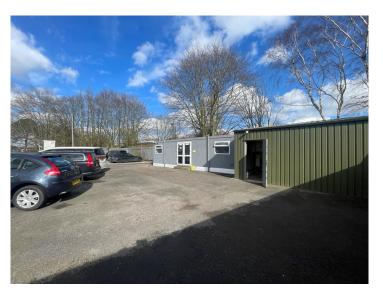

The site is evenly surfaced throughout and double gated at the front for ease and access and security purposes. The workshop is a profile clad structure with loading door and the office is portacabin style.