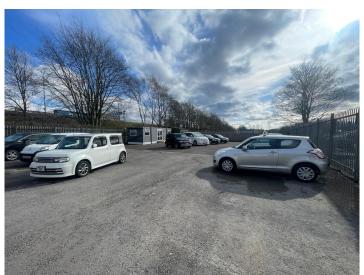

The site is evenly surfaced throughout and double gated at the front for ease and access and security purposes. The workshop is a profile clad structure with loading door and the office is portacabin style.