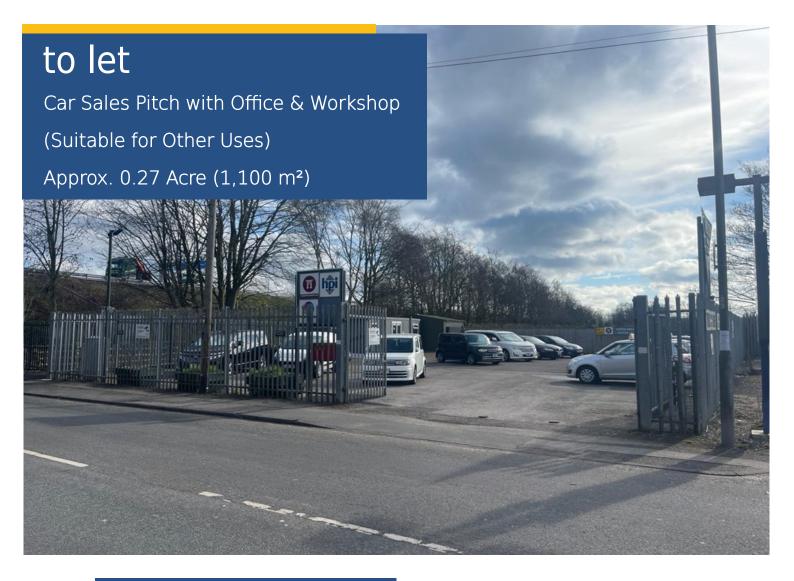

#### Description

Morgan Williams are delighted to have been appointed as sole letting agents for this exciting business opportunity.

The property is currently owned and occupied by Vista Car Sales and is only available due to retirement.

It would be perfect to continue as car sales or it could be suitable for similar or alternative businesses.

The property is ready for immediate trade from August/ September 2024. It includes an office and workshop and CCTV, together with perimeter fencing and gates, as well as existing furniture, notable items listed below.

The site is evenly surfaced throughout and double gated at the front for ease and access and security purposes. The workshop is a profile clad structure with loading door and the office is portacabin style.