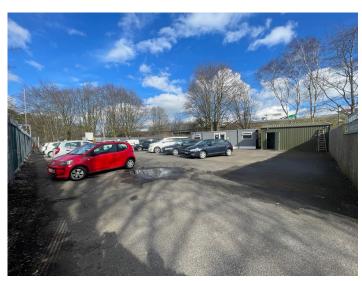

The site is evenly surfaced throughout and double gated at the front for ease and access and security purposes. The workshop is a profile clad structure with loading door and the office is portacabin style.