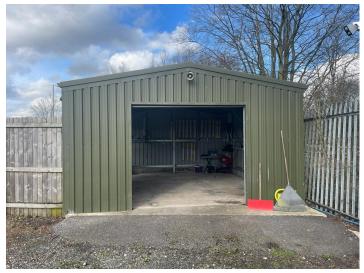

The site is evenly surfaced throughout and double gated at the front for ease and access and security purposes. The workshop is a profile clad structure with loading door and the office is portacabin style.