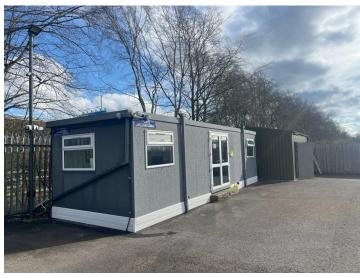

The site is evenly surfaced throughout and double gated at the front for ease and access and security purposes. The workshop is a profile clad structure with loading door and the office is portacabin style.