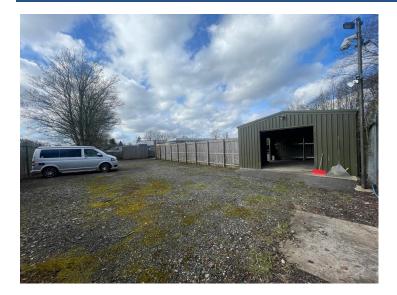

The site is evenly surfaced throughout and double gated at the front for ease and access and security purposes. The workshop is a profile clad structure with loading door and the office is portacabin style.