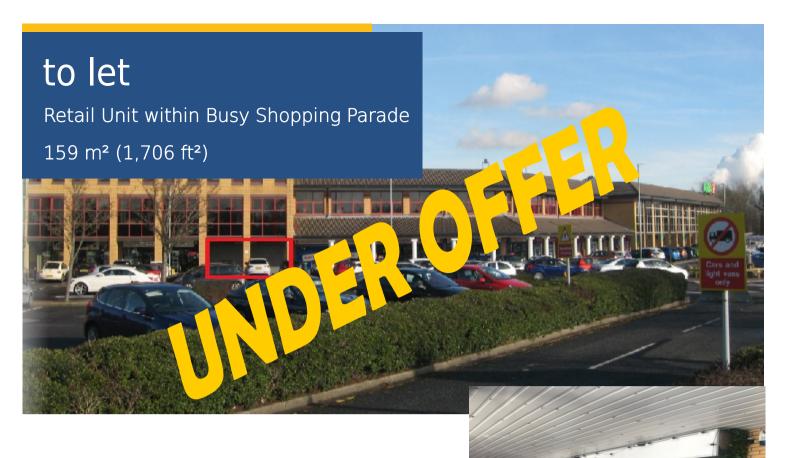

Unit 9
Westbrook Shopping Centre
Wesbrook
Warrington
WA5 8UG

- Close to Large Asda Foodstore
- Popular Shopping Centre
- Prominently Positioned
- Busy Shopping Parade

MORGANWILLIAMS.com

01925 414909

## **Description**

The shop is ground floor with a first floor accessed by a staircase at the rear. It forms part of Westbrook District Shopping Centre adjacent to a 60k ft<sup>2</sup> Asda Foodstore, retail parade, fully occupied office block and a 10 screen Odeon Cinema served by a large free surface car park.

### Accommodation

Net Internal Area

| Ground | 95 m²  | 1, 018 ft²            |
|--------|--------|-----------------------|
| First  | 64 m²  | 688 ft <sup>2</sup>   |
| Total  | 159 m² | 1,706 ft <sup>2</sup> |