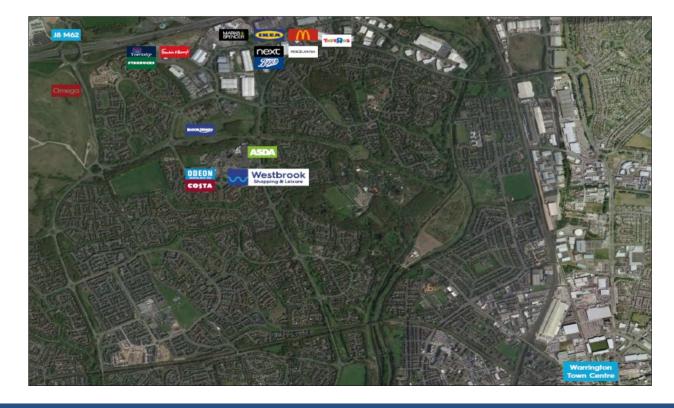

## Location

Westbrook Shopping Centre is 2 miles north west of Warrington Town Centre and 1 mile from junction 8 of the M62 Motorway accessible to both Manchester and Liverpool.

Gemini Retail Park is nearby where retailers include Marks & Spencer, Next, Boots and the UK's first ever IKEA store are situated.