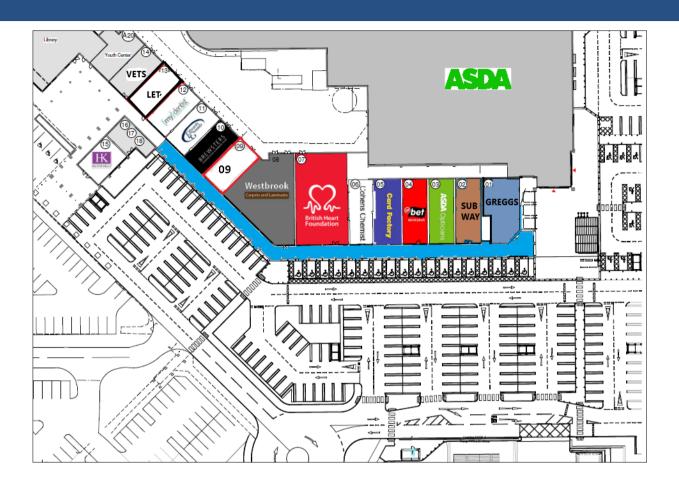

## **Description**

The shop is ground floor with a first floor accessed by a staircase at the rear. It forms part of Westbrook District Shopping Centre adjacent to a 60k ft<sup>2</sup> Asda Foodstore, retail parade, fully occupied office block and a 10 screen Odeon Cinema served by a large free surface car park.

Other retailers include Costa Coffee, Greggs, Subway, British Heart Foundation, Cohen's Chemist and Card Factory.