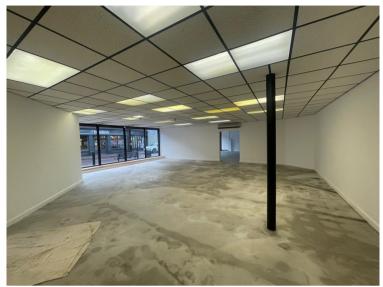

# **Description**

We are delighted to bring to the rental market a freshly refurbished two storey former department store building, that was most recently a kitchen showroom.

Size options are totally flexible to potential tenant's requirements and the current arrangement offers; small retail, large retail and first floor small to large commercial.

#### Accommodation

Gross Internal Area

| Ground | 225 m²             | 2,422 ft <sup>2</sup> |
|--------|--------------------|-----------------------|
| First  | 225 m²             | 2,422 ft <sup>2</sup> |
| Total  | 450 m <sup>2</sup> | 4,844 ft <sup>2</sup> |