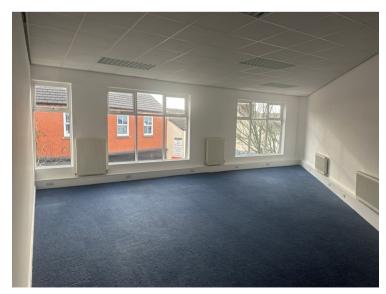

# **Description**

We are delighted to bring to the rental market a freshly refurbished two storey former department store building, that was most recently a kitchen showroom.

Size options are totally flexible to potential tenant's requirements and the current arrangement offers; small retail, large retail and first floor small to large commercial.

#### Accommodation

Gross Internal Area

| Ground | 225 m²             | 2,422 ft <sup>2</sup> |
|--------|--------------------|-----------------------|
| First  | 225 m²             | 2,422 ft <sup>2</sup> |
| Total  | 450 m <sup>2</sup> | 4,844 ft <sup>2</sup> |