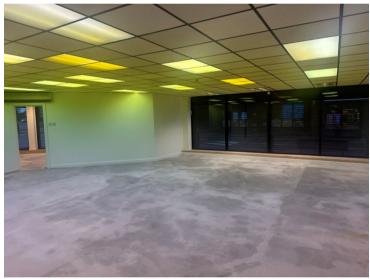

# **Description**

We are delighted to bring to the rental market a freshly refurbished two storey former department store building, that was most recently a kitchen showroom.

Size options are totally flexible to potential tenant's requirements and the current arrangement offers; small retail, large retail and first floor small to large commercial.

#### Accommodation

Gross Internal Area

| Ground | 225 m²             | 2,422 ft <sup>2</sup> |
|--------|--------------------|-----------------------|
| First  | 225 m²             | 2,422 ft <sup>2</sup> |
| Total  | 450 m <sup>2</sup> | 4,844 ft <sup>2</sup> |