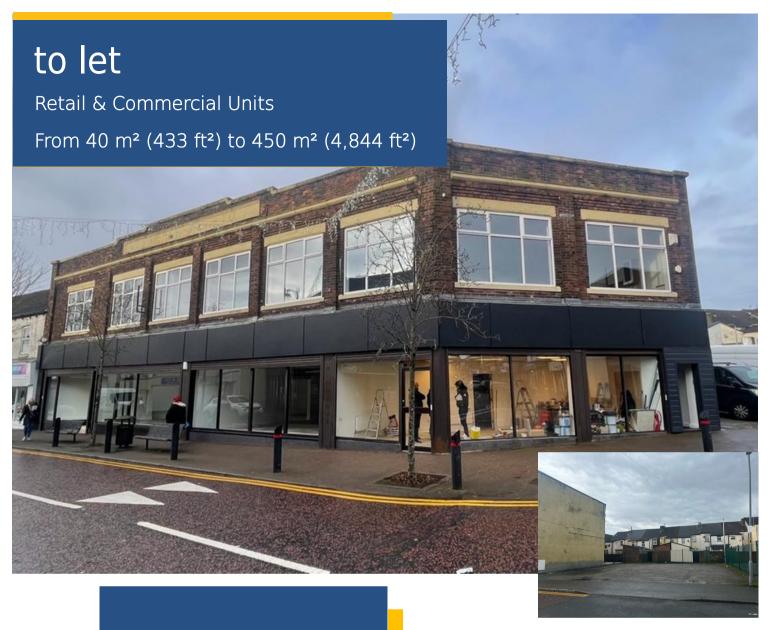

33 Widnes Road Widnes WA8 6AZ

- Prominent Corner Building
- Flexible Size Options Available
- Large Car Park
- Retail, Office, Leisure, Salon Uses
- Landmark Building in Great Location

MORGANWILLIAMS.com

The property occupies a fantastic corner position and benefits from being in the Town Centre, with the added feature of convenient vehicular access.

# **Description**

We are delighted to bring to the rental market a freshly refurbished two storey former department store building, that was most recently a kitchen showroom.

Size options are totally flexible to potential tenant's requirements and the current arrangement offers; small retail, large retail and first floor small to large commercial.

There is a large car park to the side making it ideal for retail purposes, most particularly a convenience store type operation, to service the Town Centre and the densely populated surrounding residential streets.