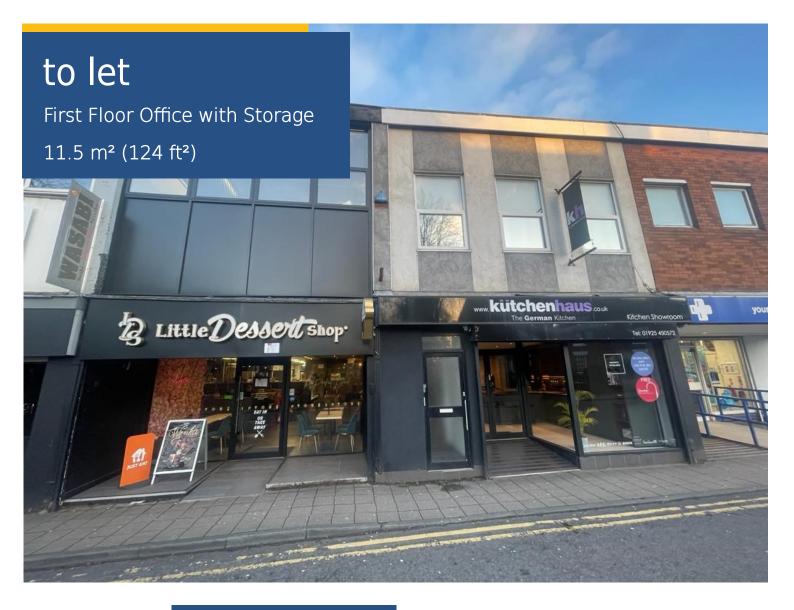

19 London Road
Stockton Heath
Warrington
WA4 6SG

- Village Centre Location
- Accessed from London Road
- Forge Car Park Opposite
- Budget Cost All In Rent
- Ideal Transition from Working at Home

MORGANWILLIAMS.com

01925 414909

MORGAN WILLIAMS.

Location Rates

The property is prominently situated on the A49 London Road within Stockton Heath Village Centre, close to the swing bridge.

Included in the rental.

Stockton Heath is a busy shopping area, where excellent local amenities are available. A Morrisons store and petrol filling station is situated within 400m. Warrington Town Centre is 2 miles to the north.

**Lease Terms** 

This stretch of London Road has increased in popularity with occupiers in recent times and contains several independent retailers making it an interesting and vibrant section of the Village.

Available on a Licence basis for a flexible term.

Rental

£500 pcm all inclusive.

**Description** 

A rare opportunity to Lease a small commercial unit on the high street.

The property comprises a first floor office and store. A wc facility can be provided.