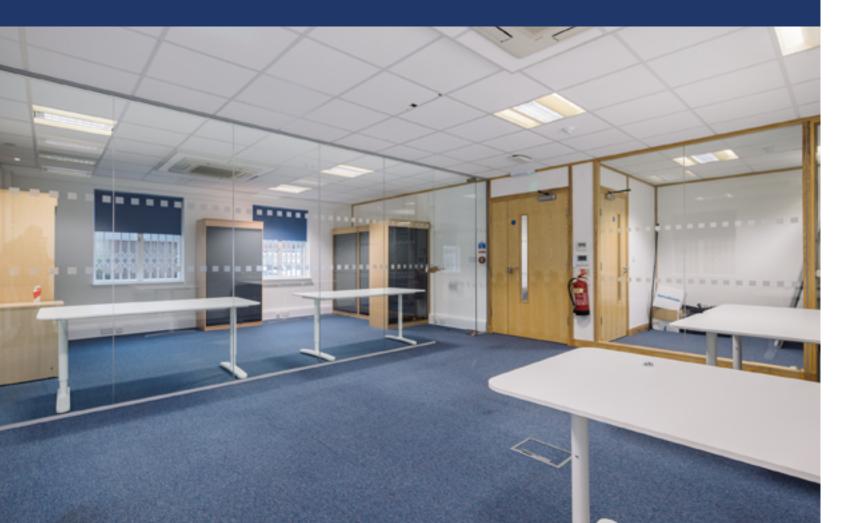

## Description

Pha

A modern two storey office building with dedicated parking.

The property is fitted to a high specification to include:

- Suspended ceilings with integral lighting
- Combination of open plan and private offices
- Raised floor access
- Air conditioning
- Male / Female / Disabled WCs
  Comms room