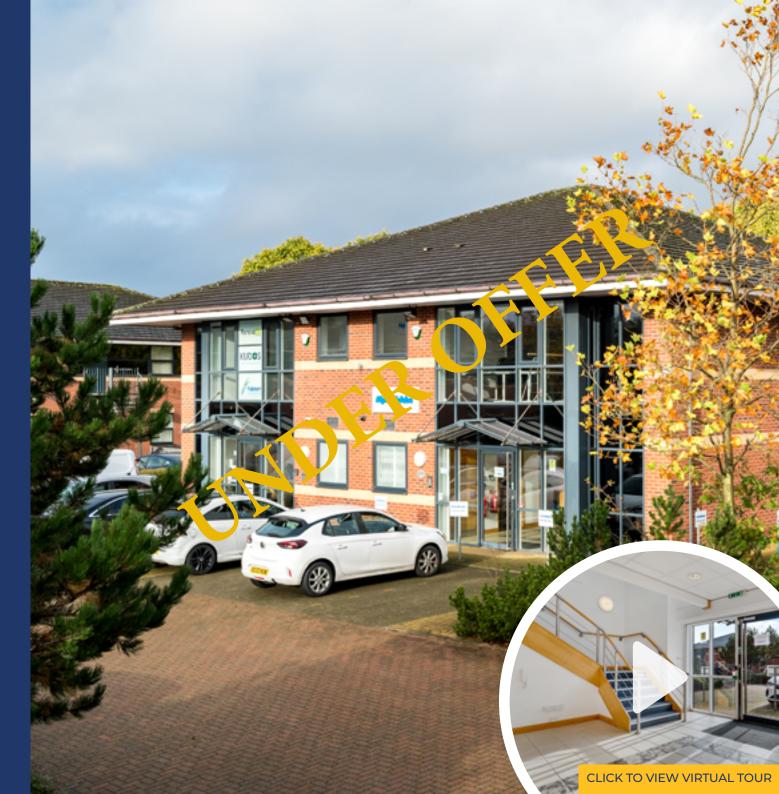

# To Let

## UNIT 10 WEBSTER COURT

## WESTBROOK, WARRINGTON, WA5 8WD

Modern Office Building on an established business park

2,288 ft<sup>2</sup> (212.6m<sup>2</sup>)