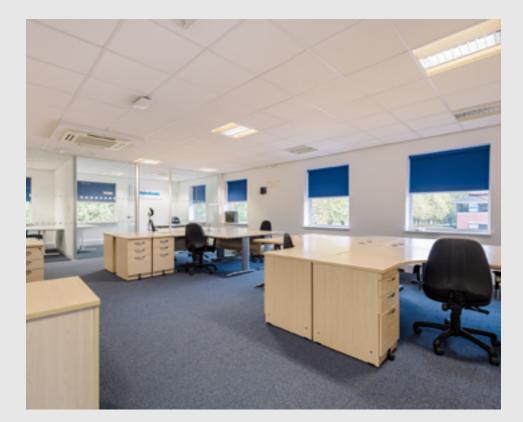

## Description

Pha

A modern two storey office building with dedicated parking.

The property is fitted to a high specification to include:

- Suspended ceilings with integral lighting
- Combination of open plan and private offices
- Raised floor access
- Air conditioning
- Male / Female / Disabled WCs
  Comms room