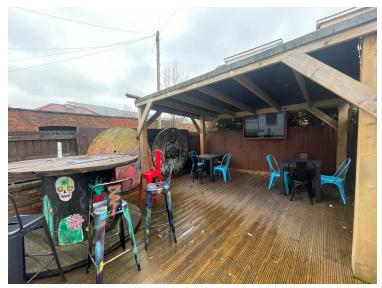

Also included is a fitted kitchen with extraction and wc facilities and an outside smoking terrace at the rear.

All current equipment is provided for the tenant's use and this valuable lease and business opportunity is available for a one off purchase of just £25,000.