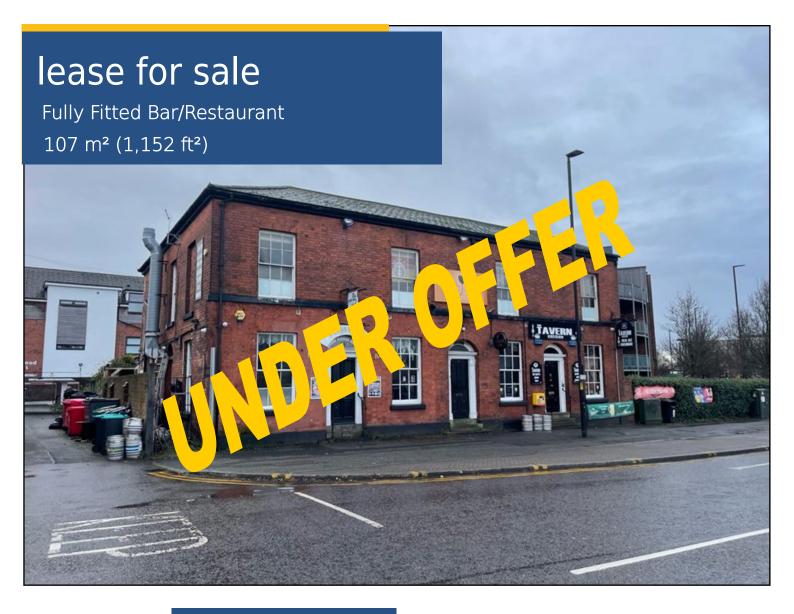

Sommar Bar 29 Church Street Warrington WA1 2SS

- Recently Renovated
- Licensed until Midnight
- Fully Fitted Ready for Trade
- Unique Fit Out & Outside Terrace
- Currently Zero Rates for Small Business

#### Location

The property is prominently situated at the roundabout junction of the A49, Buttermarket Street and Church Street.

It is situated on the fringe of the Town Centre and convenient parking is available directly opposite, on Buttermarket Street, and the closeby Sainsburys, which is just 3 minutes walk.

### **Description**

We are delighted to offer for sale a lovingly renovated leasehold cocktail bar and eatery, that is fully fitted out and ready for immediate trade.

The welcoming interior has a central feature bar along one side, together with individual seating areas and a quirky décor, which will provide an intimate and relaxing atmosphere.