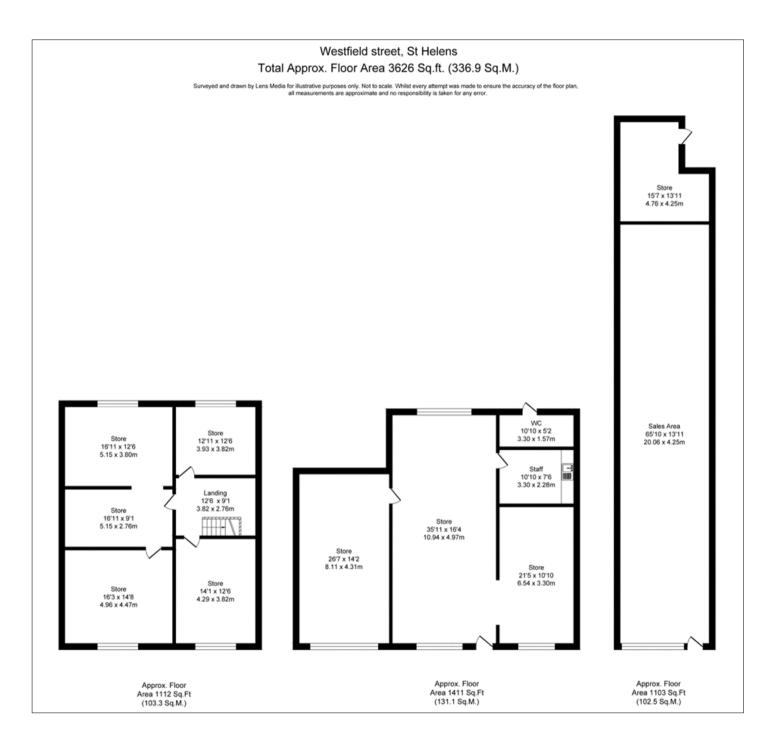

#### Description

The property is in a terrace with the area to be demised arranged on ground, first, and second floors which extend across the neighbouring property accessed by a staircase in the middle of the sales area.

The ground floor retail is mainly open plan has roller shutters for additional security.

#### Accommodation

Net Internal Area

| Ground              | 102.5 m <sup>2</sup> | 1,103 ft²             |
|---------------------|----------------------|-----------------------|
| Upper Accommodation | 234.4 m <sup>2</sup> | 2,523 ft <sup>2</sup> |
| Total               | 336.9 m <sup>2</sup> | 3,626 ft²             |