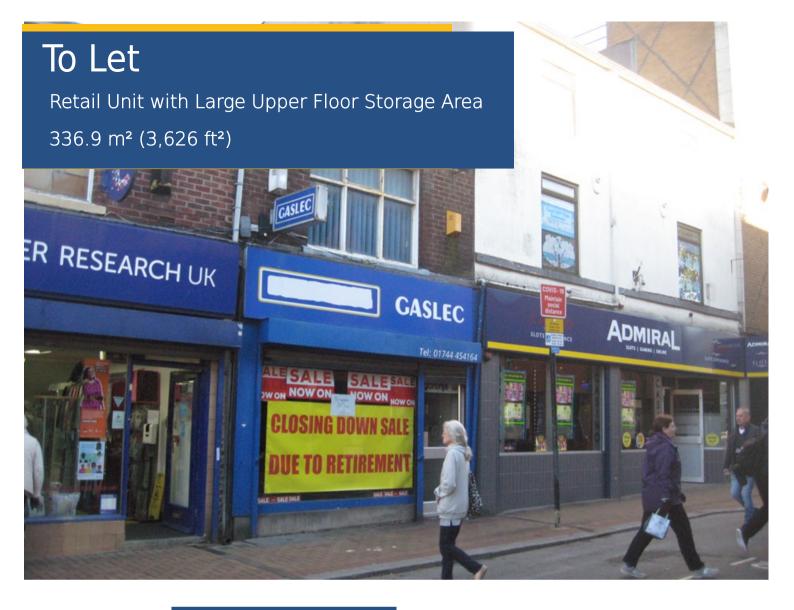

16 Westfield Street St Helens WA10 1QF

- Town Centre Position
- Close to St Helens College
- Large First Floor Storage Area

The property is located on Westfield Street adjacent to Admiral Casino, Cancer Research UK, HSBC, Cash Converter and close to Sports Direct, Lidl and Asda with ample car parking nearby. Church Square Shopping Centre is within a short walk.

The ground floor retail is mainly open plan has roller shutters for additional security.