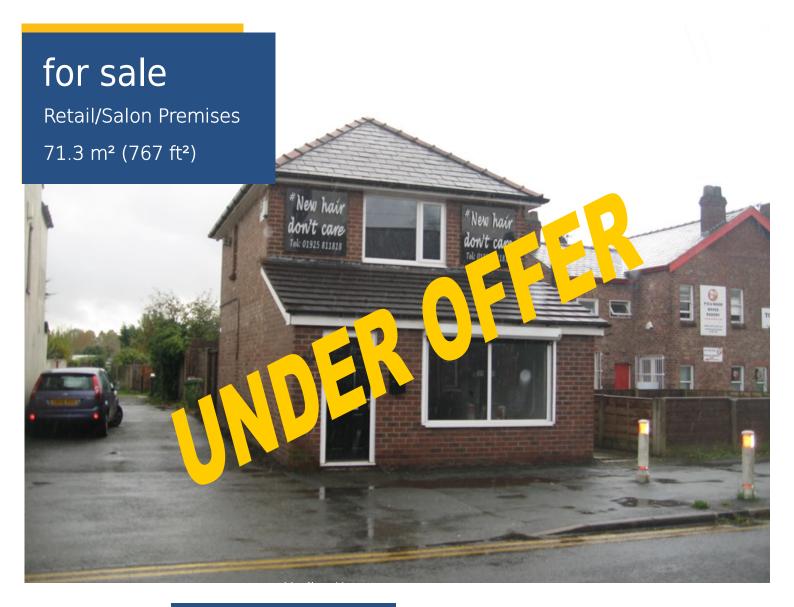

1A Fearnhead Lane
Fearnhead
Warrington
WA2 0BQ

- Easy Parking Nearby
- Close to Amenities
- Modern Construction
- Busy Main Road Near to Co-op

MORGANWILLIAMS.com

01925 414909

# **Description**

We are pleased to offer for sale a former hair and beauty salon.

The property is of modern traditional brick built construction under a pitched slate roof over the main building, a small flat roof over the ground floor rear extension and a lean to roof at the front of the property that is secured with VAT electronically operated roller shutter. The ground floor is mainly open plan and has a small kitchen to the rear. staircase at the entrance leads to a first floor and toilet.

### Accommodation

Net Internal Area

| Ground | 45 m²             | 484 ft²             |
|--------|-------------------|---------------------|
| First  | 26 m <sup>2</sup> | 283 ft <sup>2</sup> |
| Total  | 71 m²             | 767 ft²             |