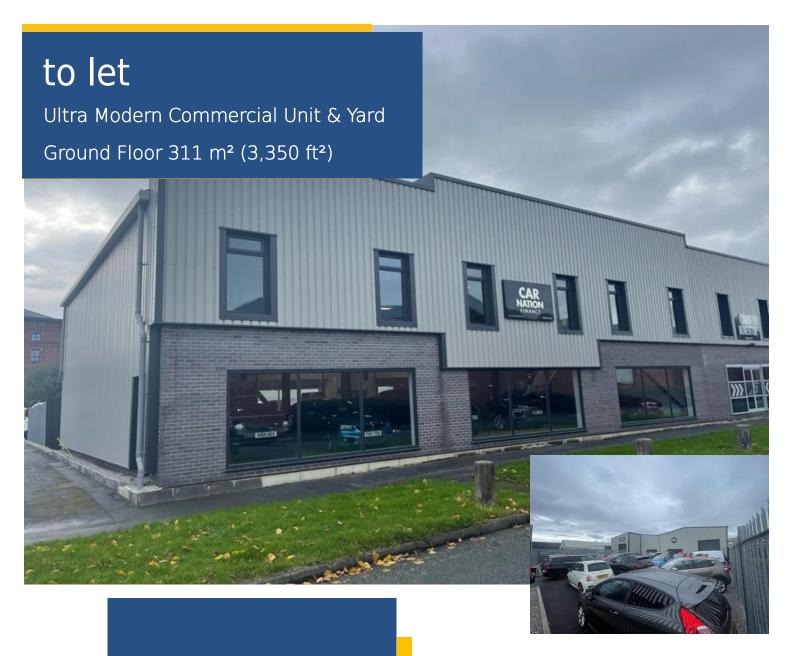

Premises at Haydock Street

Warrington

WA2 7UW

- Constructed in 2022
- High Specification
- Prominent Corner Unit
- Attractive Glazed Frontage
- Enclosed Rear Yard

MORGANWILLIAMS.com

01925 414909

# **Description**

We are delighted to offer for rent a very high specification, modern business unit, that is currently used for car sales and display. B1, B2 and B8 uses are authorised.

The unit was constructed in 2022 and a new Lease is available direct from the Landlord.

Internally the unit is predominately open plan and incorporates offices, kitchen and wc facilities.

To the rear is an enclosed gated yard for parking and loading etc.

The unit will be ideal for trade and display purposes or other businesses that require an element of trade counter.

## Accommodation

**Gross Internal Area** 

| Ground Floor | 311 m² | 3,350 ft <sup>2</sup> |
|--------------|--------|-----------------------|
|--------------|--------|-----------------------|

Mains electricity, water and drainage are connected.