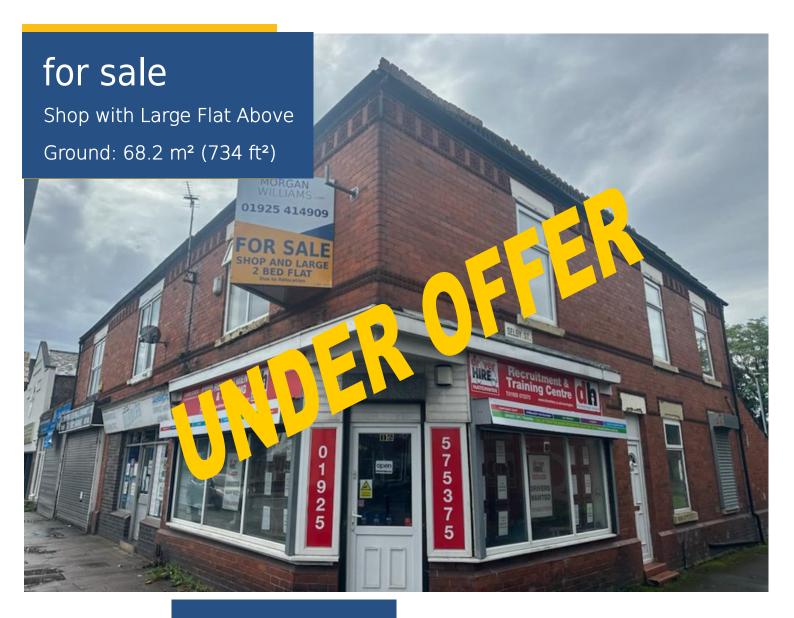

## Location

The property is prominently positioned fronting the A574 Lovely Lane, close to the roundabout junction with the A57 Sankey Way.

Surrounding occupiers are predominantly retailers fronting Lovely Lane, there is a Morrisons Convenience store at the opposite end of the terrace.

The unit is extremely visible to passing traffic and the busy roundabout junction close by.

## **Description**

We are delighted to offer for sale a large corner building, that is separated into a ground floor retail unit with 2 bedroom flat above.

The property will be sold with full vacant possession, the flat is currently vacant and the ground floor tenant will be vacating at the end of March 2024.

The ground floor unit has separate front and rear access and comprises various rooms.

The first floor has its own access from the side and comprises ground floor hallway, stairwell, landing, kitchen, shower room, lounge and 2 big bedrooms.