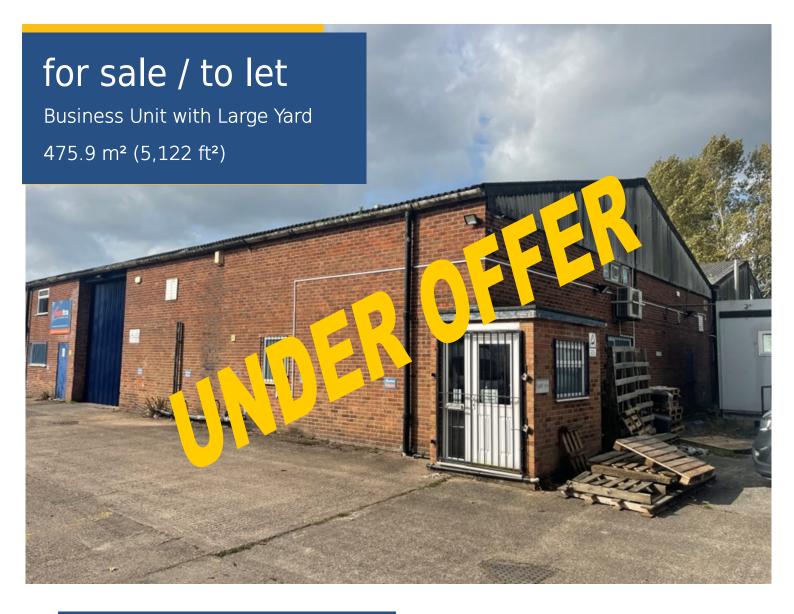

Unit 11/4 Palatine Industrial Estate

Causeway Avenue

Warrington

WA4 6QQ

- Rare Freehold Opportunity
- Dedicated Parking Area Opposite
- High Office Content
- Well Regarded Estate
- Yard with Potential to Compound

# **Description**

We are delighted to bring to the market a rare freehold end terrace business unit, with demised yard to the side and car parking rights opposite.

Internally the warehouse is open plan and loading is via a folding steel door to the front elevation. There is also high office content with various good quality open plan rooms, that can be accessed via a separate personnel door.