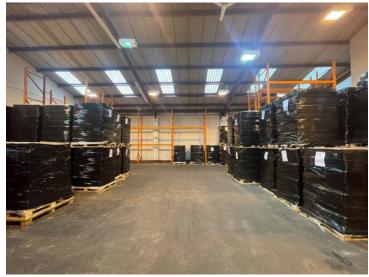

# **Description**

We are delighted to bring to the market a rare freehold end terrace business unit, with demised yard to the side and car parking rights opposite.

Internally the warehouse is open plan and loading is via a folding steel door to the front elevation. There is also high office content with various good quality open plan rooms, that can be accessed via a separate personnel door.