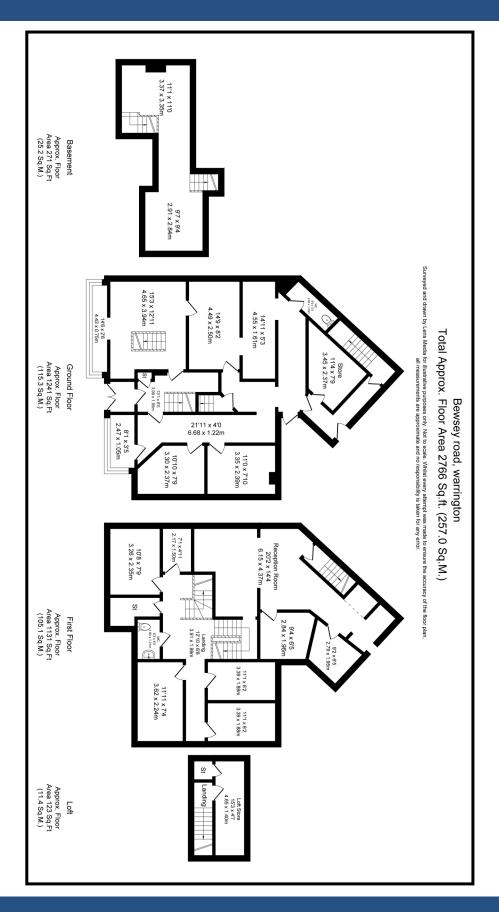

### Description

133 Bewsey Road is a double fronted unit occupying a prominent corner plot at the junction of Bewsey Road and Pierpoint Street.

The property comprises a two storey, plus basement building suitable for retail, offices or alternative use (subject to planning).

The building has been extended to the rear and the basement has been fitted out for use as treatment rooms. There is parking across the frontage for 3-4 vehicles.

We are also offering a workshop immediately to the rear for sale, please see our separate listing for 2 Pierpoint Street for more information.

### Accommodation

Net Internal Area

| Total | 257.0 m <sup>2</sup> | 2,765 ft <sup>2</sup> |
|-------|----------------------|-----------------------|
|-------|----------------------|-----------------------|