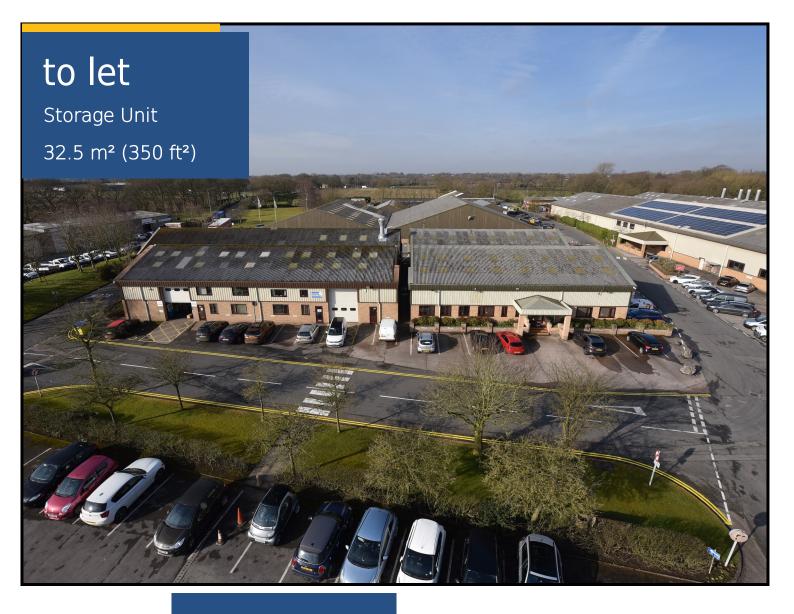

## **Description**

Set within a landscaped park and benefiting from 24/7 manned security, CCTV and exit/entrance barriers, the unit is a mid-terrace single storey property with parking to the front of the building and a further central overflow car park providing additional spaces if required.