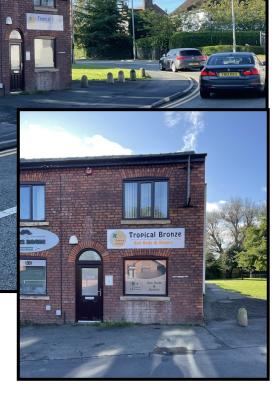

## to let

Retail Unit 42.7 m<sup>2</sup> (460 ft<sup>2</sup>)

> 493 Warrington Road Culcheth Warrington WA3 5QU

ethVeterinar

- Prominent End-Terraced Retail Unit
- Located on a Main Thoroughfare through Culcheth Village
- Former Sun-Bed Shop, Suitable for a Variety of Trades

#### Location

The property occupies a prominent position on the edge of Culcheth Village Centre, fronting the A574 Warrington Road which is one of the main thoroughfares of the village.

This unit occupies an end terrace on a development of four ground floor commercial units, with separately accessed living accommodation above (not included with the letting). The other occupiers of the development are Rutland House Veterinary Surgery, Unsworth's Funeral Service and the Men's Room Barber Shop.

#### Description

The property comprises a self contained, ground floor retail unit which was formerly occupied as a Sun Bed Salon. The unit is suitable for a variety of trades.

Internally the property provides an open retail area to the front, with storage, a kitchen and WC to the rear. There is a small yard area for bin storage at the rear.