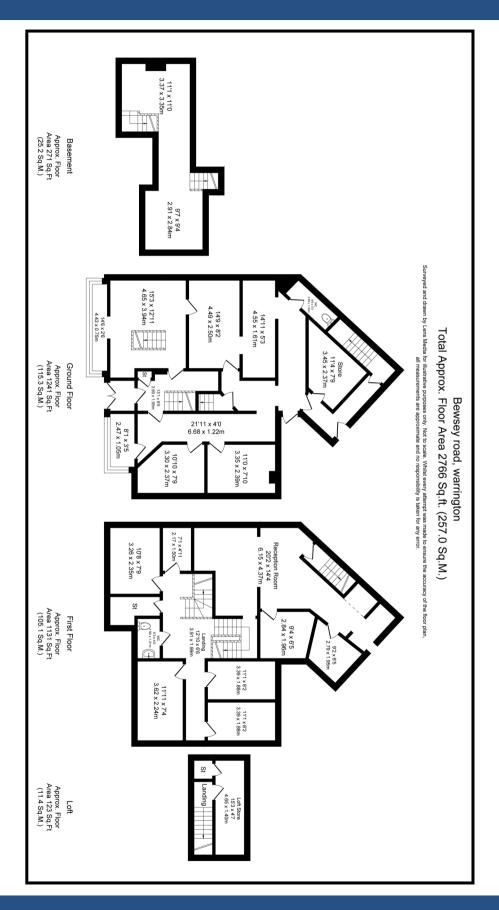

#### Description

We are offering two premises, available either together or separately. Please see separate brochures for the individual property listings.

133 Bewsey Road comprises a two storey, plus basement building suitable for retail, offices or alternative use (subject to planning). There is parking across the frontage for 3-4 vehicles.

#### Accommodation

Net Internal Area

| Total              | 522.2 m² | 5,619 ft²             |
|--------------------|----------|-----------------------|
| 133 Bewsey Road    | 257.0 m² | 2,765 ft <sup>2</sup> |
| 2 Pierpoint Street | 265.2 m² | 2,854 ft <sup>2</sup> |