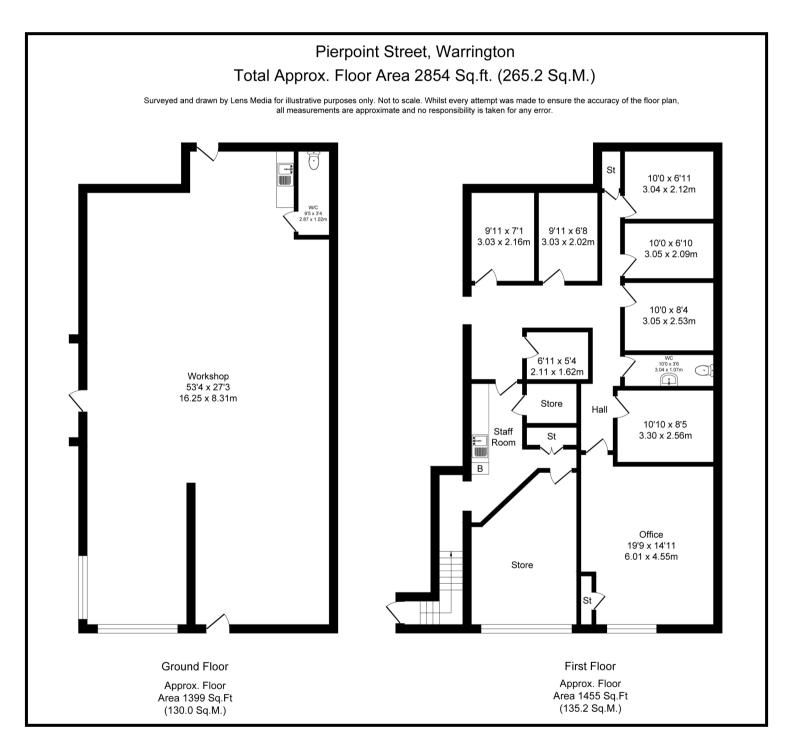

2 Pierpoint Street comprises a two storey premises with warehouse/workshop to the ground floor with a roller shutter door access to Pierpoint Street and offices above. There is on-street parking along Pierpoint Street.

#### Accommodation

Net Internal Area

| Total              | 522.2 m² | 5,619 ft²             |
|--------------------|----------|-----------------------|
| 133 Bewsey Road    | 257.0 m² | 2,765 ft <sup>2</sup> |
| 2 Pierpoint Street | 265.2 m² | 2,854 ft <sup>2</sup> |