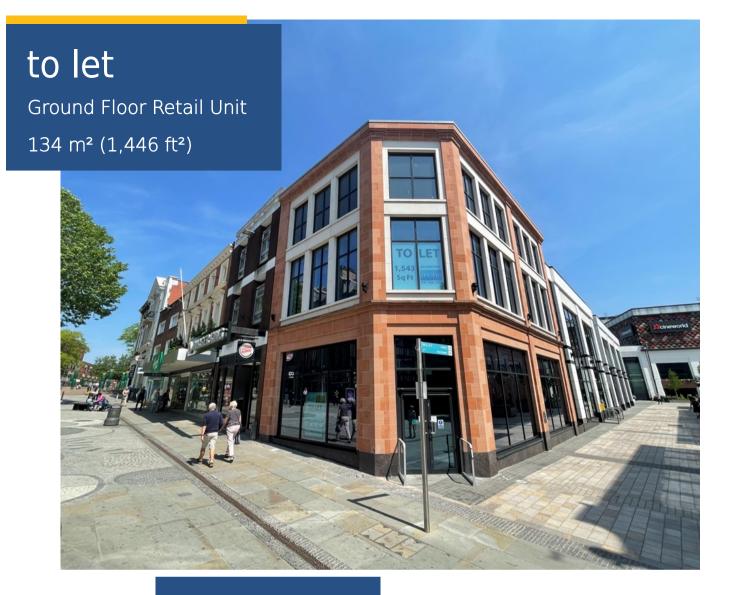

Unit 1 Dolmans Lane 3-4 Time Square Warrington WA1 2NT

- Prominent Corner Position
- Close to New Cinema Complex
- Close to New Cinema Complex
- Close to New Cinema Complex

#### Location

The property is situated in a prominent Town Centre location close to Market Gate where pedestrian flow is high.

Market Gate links the four main Town Centre streets and the 'Old Fish Market' square, where several restaurants and coffee shops are situated around two entrances into Golden Square Shopping Precinct.

Neighbouring occupiers include McDonalds, HSBC, Barclays Bank and William Hill. Dolmans Lane directly to the new Time Square Cinema and restaurant complex.

### Description

We are delighted to offer for rent a ground floor prominently positioned corner retail property located in