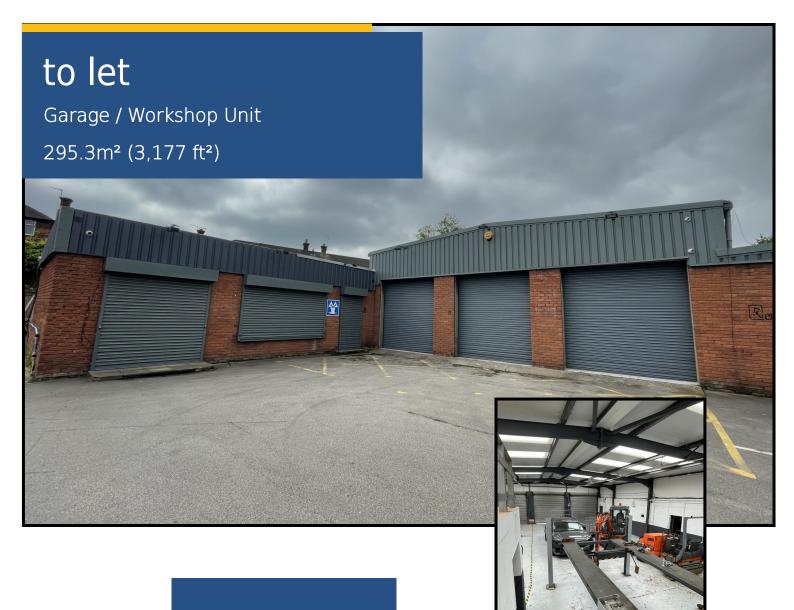

### **Description**

The property comprises an established MOT / Mechanical workshop with external space suitable for storage or car sales pitch.

Internally there is an open plan workshop suitable for MOTs, off the workshop space there is an office, kitchen and WC. There are additional offices including reception and waiting area to the frontage.

The unit is fully equipped and ready to open as an MOT centre, and the is available by way of a separate negotiation.

#### Accommodation

**Gross Internal Area** 

| Total | 295.3 m <sup>2</sup> | 3,177 ft <sup>2</sup> |
|-------|----------------------|-----------------------|
|       |                      |                       |