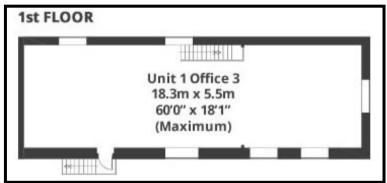

#### Accommodation

Net Internal Area

| Total | 88.2 m² | 951ft² |
|-------|---------|--------|
|       |         |        |