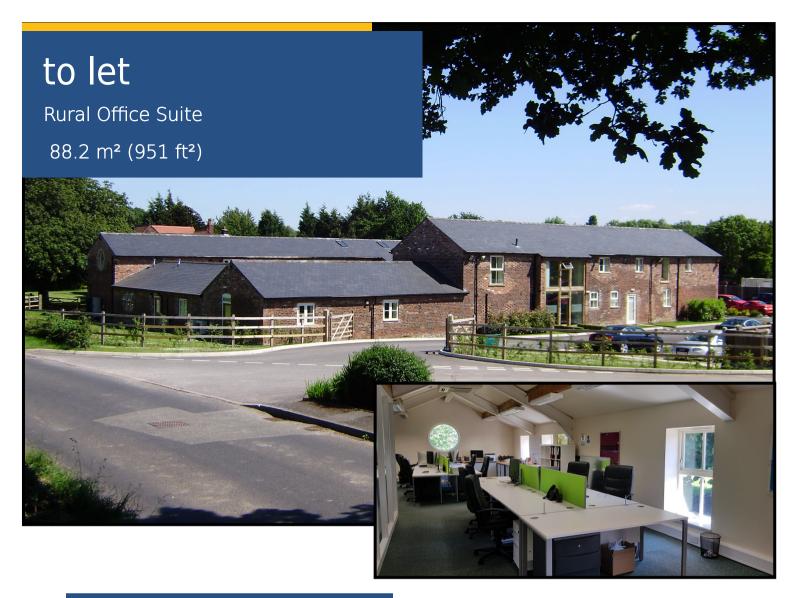

Unit 1B Mere Hall Farm Business Centre Knutsford WA16 6LE

- High Quality, Air Conditioned Office Space
- Set Within a Rural Location
- On-Site Car Parking

#### Description

Mere Hall Farm Business Centre is a commercial business development, set around a traditional building courtyard offering a peaceful and creative working environment.

Unit 1B is a self-contained first floor suite offering openplan and contemporary office space which benefits from the existing fit-out providing fully fitted data and power cables, partitioned meeting room facilities along with the existing furniture.

The unit provides contemporary workspace with characterful features, including exposed timber beams and benefits from air conditioning, a communal reception, kitchen and WC facilities, which are shared with two other suites.

There is ample onsite car parking.

#### Accommodation

Net Internal Area

| Total | 88.2 m² | 951ft² |
|-------|---------|--------|
|       |         |        |