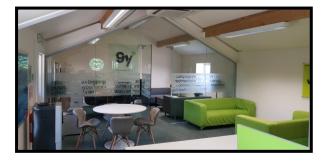

#### Description

Mere Hall Farm Business Centre is a commercial business development, set around a traditional building courtyard offering a peaceful and creative working environment.

Unit 1B is a self-contained first floor suite offering openplan and contemporary office space which benefits from the existing fit-out providing fully fitted data and power cables, partitioned meeting room facilities along with the existing furniture.

The unit provides contemporary workspace with characterful features, including exposed timber beams and benefits from air conditioning, a communal reception, kitchen and WC facilities, which are shared with two other suites.