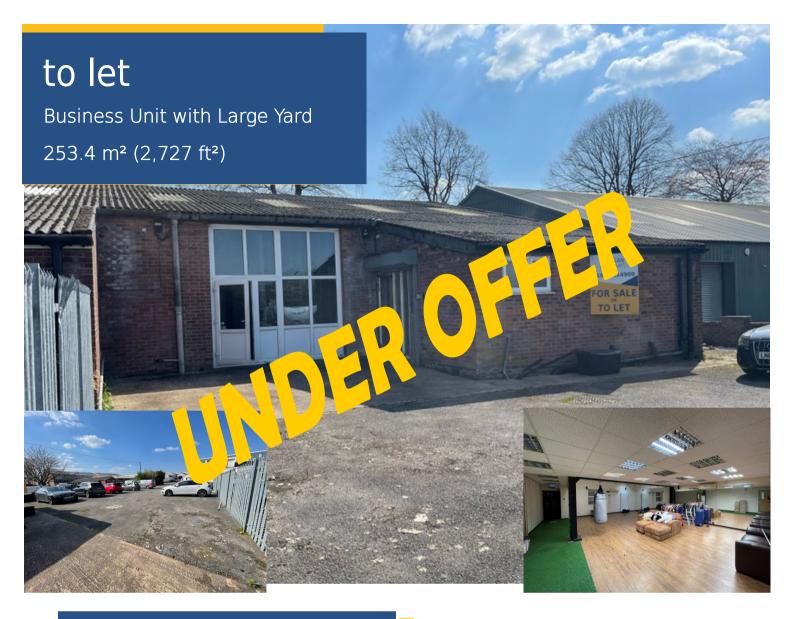

## Description

We are delighted to bring to the rental market an end terrace business unit, with large yard/car park to the front and side.

Internally, the main eaves height is 3.6m and the accommodation includes a variety of different sized rooms and offices beyond the main entrance area, where wc and kitchen facilities are provided.

Externally there is a large car park and loading area to the front, that will be fenced and gated into a secure compound.

Palatine Industrial Estate is a popular business location that contains a variety of commercial businesses.

### **Accommodation**

**Gross Internal Area** 

| Ground | 200.6 m <sup>2</sup> | 2,159 ft <sup>2</sup> |
|--------|----------------------|-----------------------|
| First  | 52.8 m <sup>2</sup>  | 568 ft <sup>2</sup>   |
| Total  | 253.4 m <sup>2</sup> | 2,727 ft <sup>2</sup> |