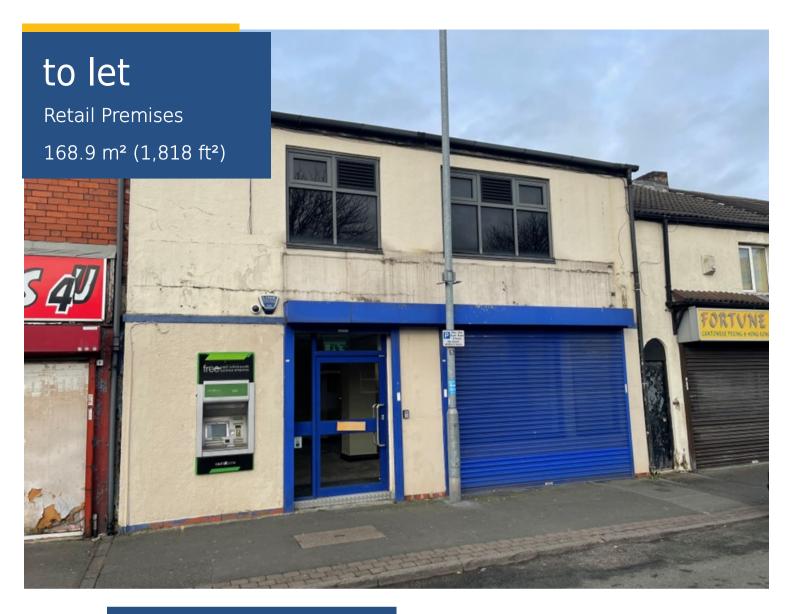

99-101 Higher Parr Street
Fingerpost
St Helens
WA9 1AG

- Two Storey Retail Property
- Former Betting Shop
- Plentiful On-Street Parking
- Re-decorated Ground Floor
- Disabled WC Facility Included

MORGANWILLIAMS.com

# **Description**

We are pleased to offer for rent a two storey double fronted former Betting Shop, that would suit a variety of retail based trades.

The property prominently fronts the road in this busy local shopping suburb.

The ground floor has been freshly re-decorated, however, a new floor covering will be required and is otherwise ready to move in.