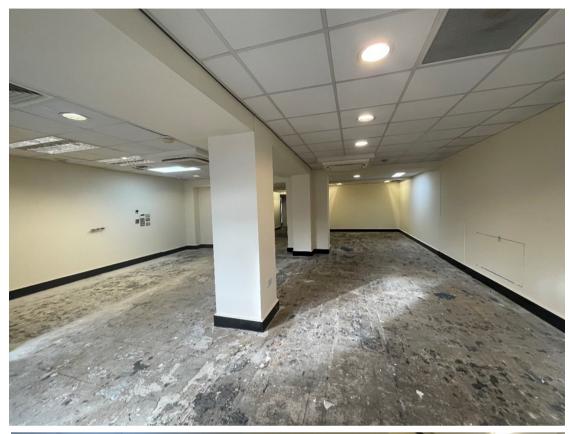

Internally the ground floor is predominantly open plan with WC and staff facilities to the rear. The first floor is accessed via an internal stair and provides storage.

On-street parking is available and public car parks are nearby.

The ground floor has been freshly re-decorated, however, a new floor covering will be required and is otherwise ready to move in.