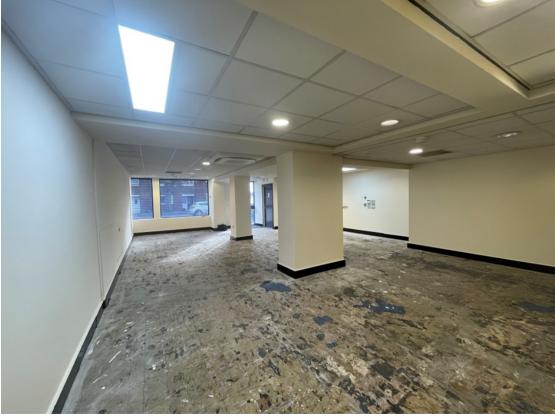

Internally the ground floor is predominantly open plan with WC and staff facilities to the rear. The first floor is accessed via an internal stair and provides storage.

On-street parking is available and public car parks are nearby.

The ground floor has been freshly re-decorated, however, a new floor covering will be required and is otherwise ready to move in.