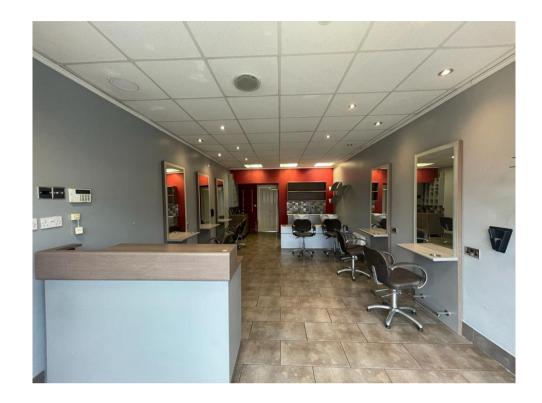

## Description

We are pleased to offer a new Lease of an established hairdressing salon, that has been in current ownership for some considerable time.

The unit is ground floor only and comprises open plan salon/retail sales, together with stores, kitchen and wc facilities at the rear.

The unit is currently fully fitted and ready for trade and all fixtures and fittings are available for purchase for £2,500 and these include salon chairs, backwash chairs, reception counter, wall mirrors etc.