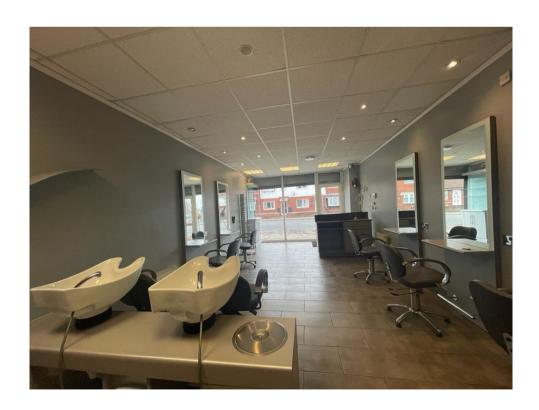

## Description

We are pleased to offer a new Lease of an established hairdressing salon, that has been in current ownership for some considerable time.

The unit is ground floor only and comprises open plan salon/retail sales, together with stores, kitchen and wc facilities at the rear.

The unit is currently fully fitted and ready for trade and all fixtures and fittings are available for purchase for £2,500 and these include salon chairs, backwash chairs, reception counter, wall mirrors etc.