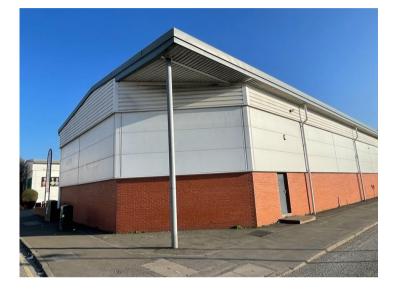

Unit 3 occupies one of the best positions on the park as it benefits from being on the corner of Dallam Lane and Buckley Street, giving an occupier prominence and advertising potential.

Internally the unit has a high office content, which could be remodelled to suite an occupiers requirements. The overall specification and finish is to a very high standard.

The unit is constructed of a steel portal frame with insulated profile steel cladding and a solid concrete floor. The main internal eaves height is approximately 6 m, although a mezzanine level is installed.