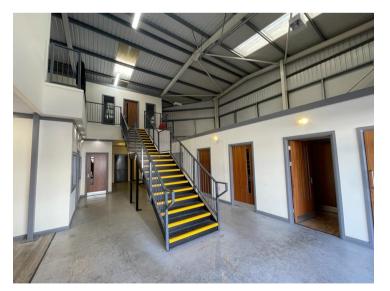

Unit 3 occupies one of the best positions on the park as it benefits from being on the corner of Dallam Lane and Buckley Street, giving an occupier prominence and advertising potential.

Internally the unit has a high office content, which could be remodelled to suite an occupiers requirements. The overall specification and finish is to a very high standard.

The unit is constructed of a steel portal frame with insulated profile steel cladding and a solid concrete floor. The main internal eaves height is approximately 6 m, although a mezzanine level is installed.