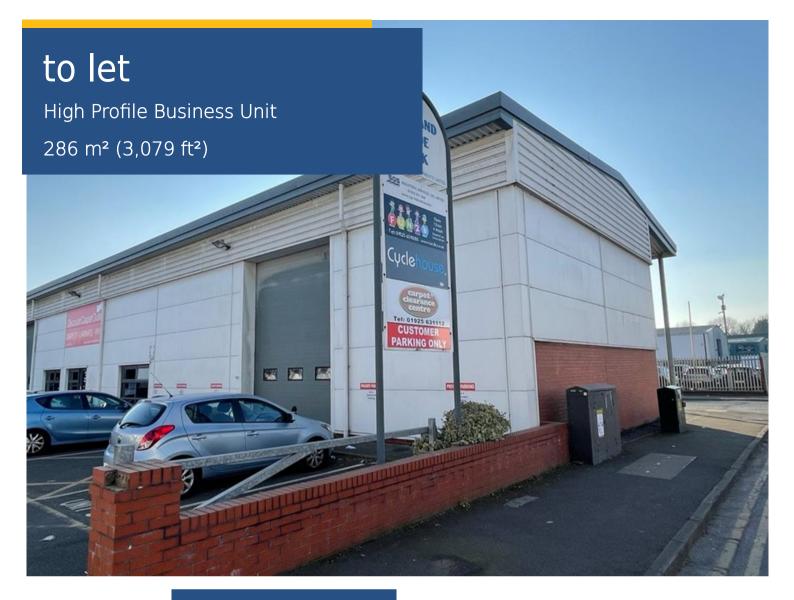

Unit 3 Portland Trade Park Buckley Street Warrington WA2 7NS

- Next to Halliwell Jones Stadium & Tesco
- Good Access to Main A49 & M62/M6
- High Office Content
- Potential for Showroom/Trade Counter
- Visible Corner Position

#### Location

Portland Trade Park is a recently constructed modern commercial estate that comprises: Children's Play Centre, Carpet Warehouse and Cycle retailer.

The property is located in a busy commercial area next to the Halliwell Jones Stadium and Tesco Extra Store, within walking distance of the Town Centre amenities.

Unit 3 occupies one of the best positions on the park as it benefits from being on the corner of Dallam Lane and Buckley Street, giving an occupier prominence and advertising potential.

Internally the unit has a high office content, which could be remodelled to suite an occupiers requirements. The overall specification and finish is to a very high standard.