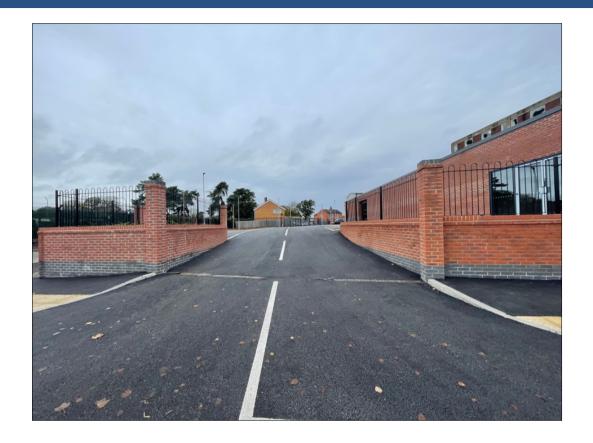

#### Location

The property is situated on the corner of Nursery Lane and Greyfriars Way, just off the A34 Greyfriars, close to an extremely busy roundabout junction where McDonalds, Ford, Shell and Enterprise are positioned. Other notable nearby occupiers include; National Tyres, Dunelm, Farmfoods and The Range Warehouse is directly opposite the property.

There is forecourt parking to the front, where 8 car parking spaces are allocated.