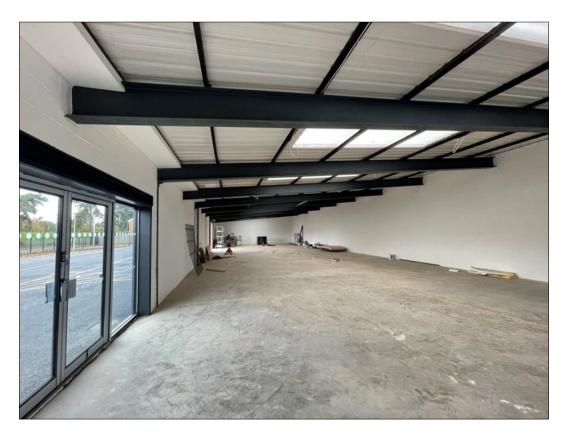

### **Description**

We are delighted to offer for rent this newly formed business/trade counter unit, that is part of a brand new scheme, that includes Enterprise Rent-A-Car.

The unit has an impressive wide frontage with a roller shutter loading door and full height glazed personnel doors with windows to either side and separate window overlooking Greyfriars Way.

The unit is constructed of a steel frame with brickwork front elevation.

Internally the main floor space is completely open plan, making it flexible and suitable for a variety of uses. We facilities are provided.

#### Accommodation

Gross Internal Area

| Total | 320 m² | 3,450 ft <sup>2</sup> |
|-------|--------|-----------------------|
|-------|--------|-----------------------|