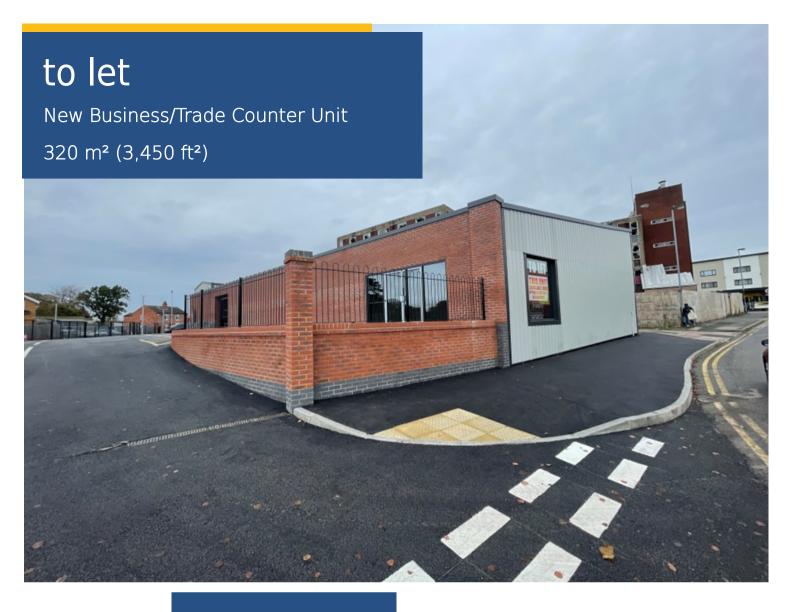

Unit C Nursery Lane Stafford ST16 2TE

- High Quality Specification
- 8 Parking Spaces
- Fantastic Location
- Fully Open Plan Interior
- Opposite The Range Warehouse

MORGANWILLIAMS.com

01925 414909

### **Description**

We are delighted to offer for rent this newly formed business/trade counter unit, that is part of a brand new scheme, that includes Enterprise Rent-A-Car.

The unit has an impressive wide frontage with a roller shutter loading door and full height glazed personnel doors with windows to either side and separate window overlooking Greyfriars Way.

The unit is constructed of a steel frame with brickwork front elevation.

Internally the main floor space is completely open plan, making it flexible and suitable for a variety of uses. We facilities are provided.