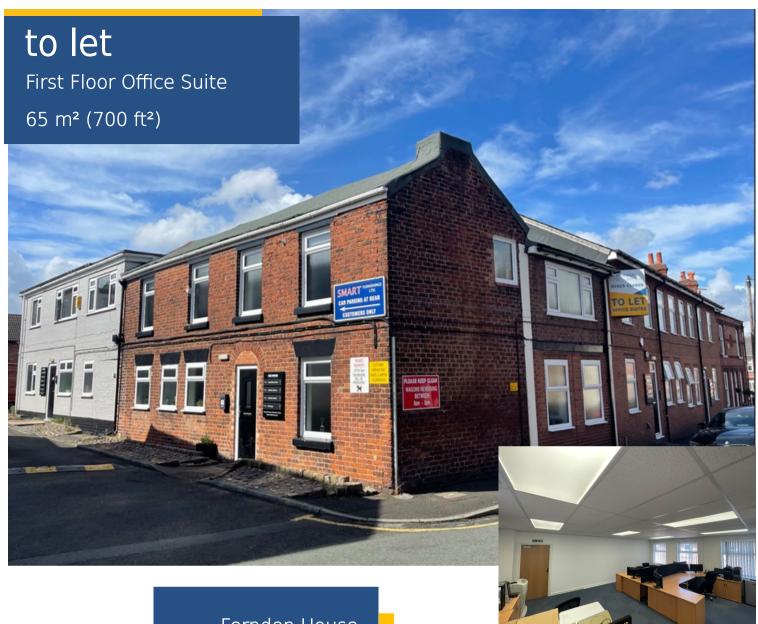

Fernden House
Chapel Lane
Stockton Heath
Warrington
WA4 6LL

- Village Centre Location
- Predominantly Open Plan
- All Inclusive Rental
- Zero Business Rates for Qualifying Occupiers
- Excellent Natural Light
- Office Furniture Available

# Description

A superb first floor office suite within this centrally located office building within the heart of Stockton Heath Village.

The property contains a wide range of professional businesses and occupiers offering a pleasant working environment.

Internally the suite is open plan with a private office and storage facility.

The suite benefits from 2 no. allocated on site car parking spaces.

On-street and Village centre parking is available nearby.