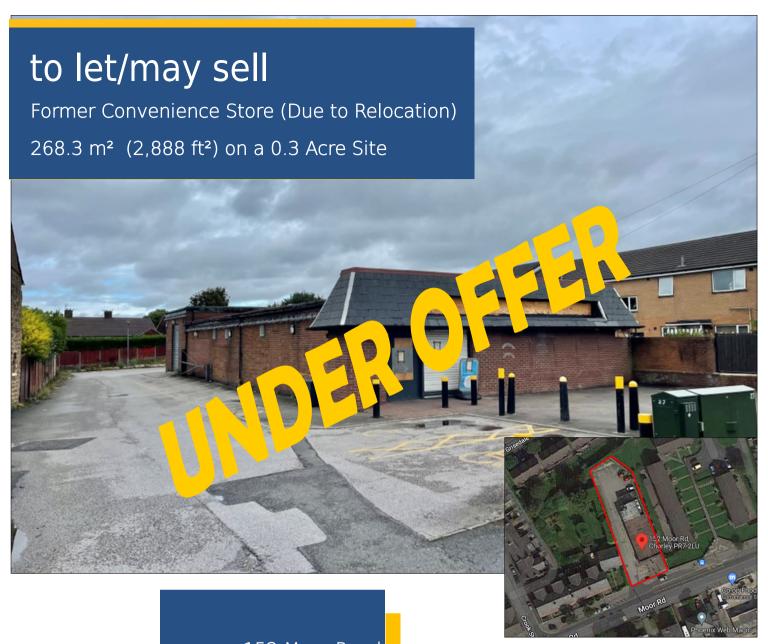

152 Moor Road Chorley PR7 2LU

- Busy Main Road Frontage
- Low Site Coverage
- Development Potential STP
- Densely Populated Area
- Good On-Site Parking

MORGANWILLIAMS.com

01925 414909

## **Description**

We are delighted to offer for rent or sale a detached former Co-op Convenience Store, that has relocated into a new unit directly across the road with PFS.

The property comprises a single storey building that incorporates a substantial sales area, together with stores and staff amenities with wc facilities. The property is constructed of brick elevations and occupies a 0.3 acre total site area.

We consider that the property is most suitable for retail showroom type uses, restaurant, vets, medical or similar. It may also benefit from residential development potential, subject to planning.

The property enjoys a direct road frontage of 20m and benefits from substantial parking to the front and rear of the building and a wide driveway to the side, to enable convenient access and loading.