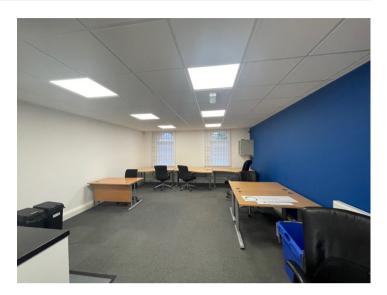

#### **Description**

Bankside is an attractive development that comprises eight self contained offices with a large car park at the rear, where 5 spaces are allocated to Unit 6. Also within the scheme are Aldi and Iceland food stores.

The property comprises a modern self contained two storey office building that is mainly open plan with windows to the front and rear.

The property is appointed to a high standard to incorporate the following features:

- \* Gas Fired Central Heating.
- \* Suspended Ceilings.
- \* Modern Lighting.
- \* Open Plan Kitchenette.
- \* Double Glazed Windows.
- \* WC Facilities including Disabled.