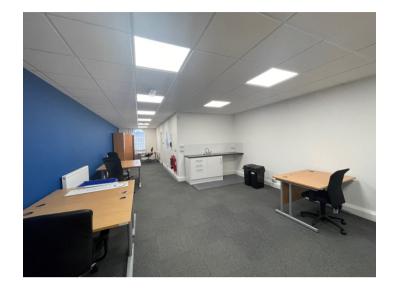

#### **Description**

Bankside is an attractive development that comprises eight self contained offices with a large car park at the rear, where 5 spaces are allocated to Unit 6. Also within the scheme are Aldi and Iceland food stores.

The property comprises a modern self contained two storey office building that is mainly open plan with windows to the front and rear.

The property is appointed to a high standard to incorporate the following features:

- \* Gas Fired Central Heating.
- \* Suspended Ceilings.
- \* Modern Lighting.
- \* Open Plan Kitchenette.
- \* Double Glazed Windows.
- \* WC Facilities including Disabled.