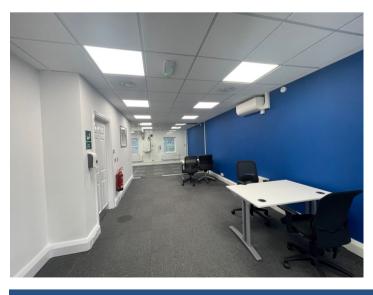

#### **Description**

Bankside is an attractive development that comprises eight self contained offices with a large car park at the rear, where 5 spaces are allocated to Unit 6. Also within the scheme are Aldi and Iceland food stores.

The property comprises a modern self contained two storey office building that is mainly open plan with windows to the front and rear.

The property is appointed to a high standard to incorporate the following features:

- \* Gas Fired Central Heating.
- \* Suspended Ceilings.
- \* Modern Lighting.
- \* Open Plan Kitchenette.
- \* Double Glazed Windows.
- \* WC Facilities including Disabled.