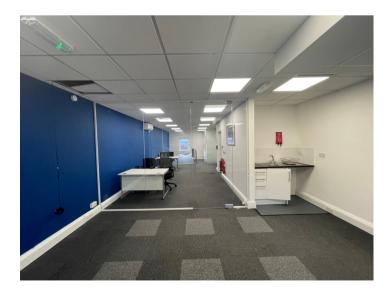

#### **Description**

Bankside is an attractive development that comprises eight self contained offices with a large car park at the rear, where 5 spaces are allocated to Unit 6. Also within the scheme are Aldi and Iceland food stores.

The property comprises a modern self contained two storey office building that is mainly open plan with windows to the front and rear.

The property is appointed to a high standard to incorporate the following features:

- \* Gas Fired Central Heating.
- \* Suspended Ceilings.
- \* Modern Lighting.
- \* Open Plan Kitchenette.
- \* Double Glazed Windows.
- \* WC Facilities including Disabled.