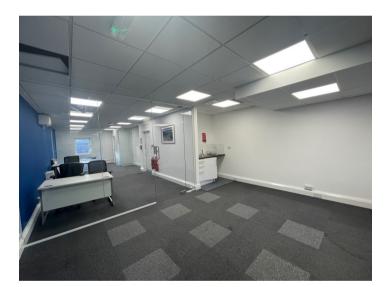

#### **Description**

Bankside is an attractive development that comprises eight self contained offices with a large car park at the rear, where 5 spaces are allocated to Unit 6. Also within the scheme are Aldi and Iceland food stores.

The property comprises a modern self contained two storey office building that is mainly open plan with windows to the front and rear.

The property is appointed to a high standard to incorporate the following features:

- \* Gas Fired Central Heating.
- \* Suspended Ceilings.
- \* Modern Lighting.
- \* Open Plan Kitchenette.
- \* Double Glazed Windows.
- \* WC Facilities including Disabled.