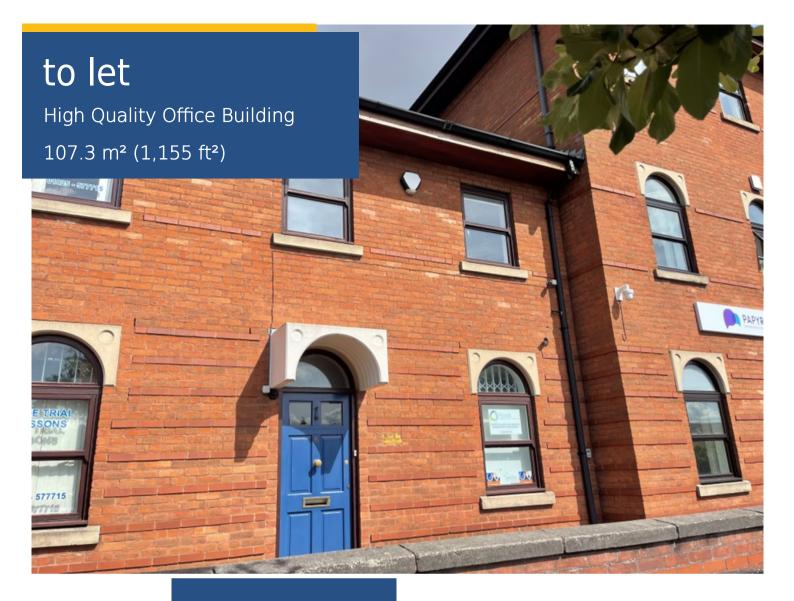

Unit 6 Bankside
Crosfield Street
Warrington
WA1 1UP

- Rateable Value Under £12,000
- 5 On-Site Car Parking Spaces
- Short Walk into Warrington Town Centre
- Modern Accommodation
- 2 Open Plan Floors

MORGANWILLIAMS.com

#### Accommodation

Net Internal Area

| Ground | 49.7 m <sup>2</sup>  | 535 ft²               |
|--------|----------------------|-----------------------|
| First  | 57.6 m <sup>2</sup>  | 620 ft <sup>2</sup>   |
| Total  | 107.3 m <sup>2</sup> | 1,155 ft <sup>2</sup> |