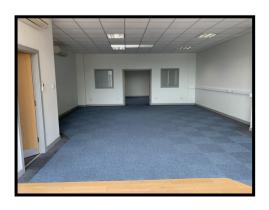

## **Description**

The property comprises an end unit within a small, well presented converted barn development.

Internally the space provides two open plan rooms, with a WC, shower and kitchen area.

Wall mounted air conditioning units provide both heating and cooling.