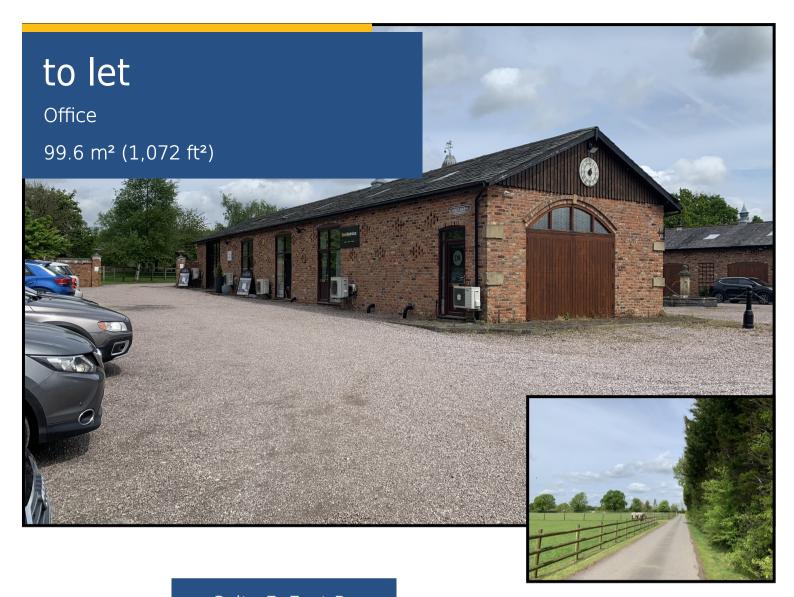

Suite E, East Barn Rouge Farm Bentley's Farm Lane Higher Whitley WA4 4PY

- Quiet Rural Location.
- Converted Barn Accommodation.
- On-Site Parking.

MORGANWILLIAMS.com

01925 414909

#### Location

Situated in a rural area and surrounded by farmland, this office is located off Bentleys Farm Lane, which links with the A149 Tarporley Road to the west and the A559 Northwich Road to the east.

## **Description**

The property comprises an end unit within a small, well presented converted barn development.

Internally the space provides two open plan rooms, with a WC, shower and kitchen area.

Wall mounted air conditioning units provide both heating and cooling.

There is parking to the front of the unit.

#### Accommodation

Net Internal Area

| Total | 99.6 m <sup>2</sup> | 1,072 ft <sup>2</sup> |
|-------|---------------------|-----------------------|
|       |                     |                       |