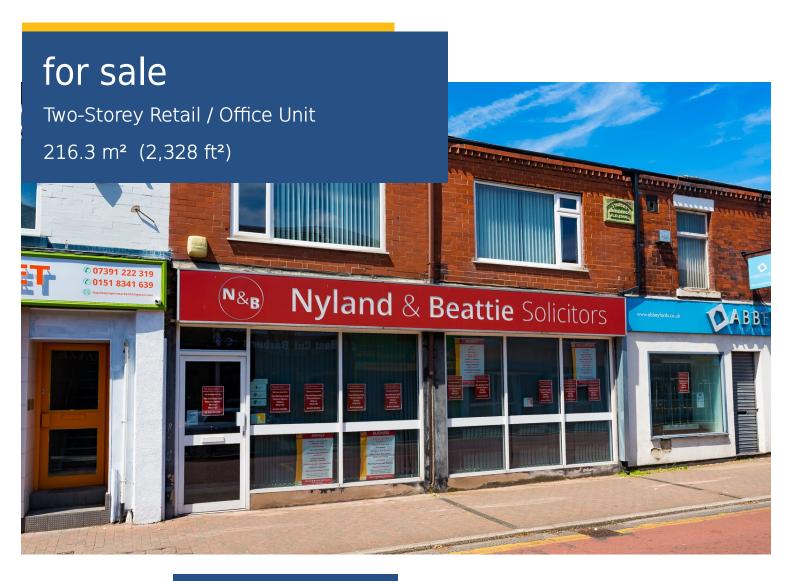

61-63 Albert Road Widnes WA8 6JS

- Double Fronted Retail Unit Previously Occupied by a Firm of Solicitors
- Potential for Residential Conversion (Subject to Planning)
- Three Parking Spaces to the Rear

## **Description**

The property comprises a double fronted commercial unit We are advised that the property is held by way of two that is suitable for a variety of uses including retail, office and services (hair, beauty, barbers, etc).

The premises is currently formatted to provide modular office rooms across both floors, with reception room to the front. The building may be suitable for conversion of the upper floors to residential accommodation (subject to planning).

### Accommodation

Net Internal Area

| Total  | 216.3 m <sup>2</sup> | 2,328 ft <sup>2</sup> |
|--------|----------------------|-----------------------|
| First  | 98.7 m <sup>2</sup>  | 1,062 ft <sup>2</sup> |
| Ground | 117.6 m <sup>2</sup> | 1,266 ft²             |