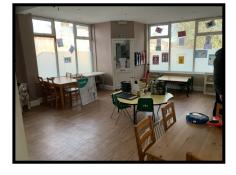

#### Description

The property comprises a two storey plus basement end terraced property, with full brick elevations and UPVC double glazed windows.

Internally the property is currently formatted with an open space to the front, with kitchen, WC and conservatory extension to the rear. The basement has been fully tanked as was most recently used for youth social events and provides an open area along with a small storage room. The first floor is accessed by way of an internal staircase and has two double bedrooms with en-suite facilities and an additional room to the front which has been used as a lounge area.