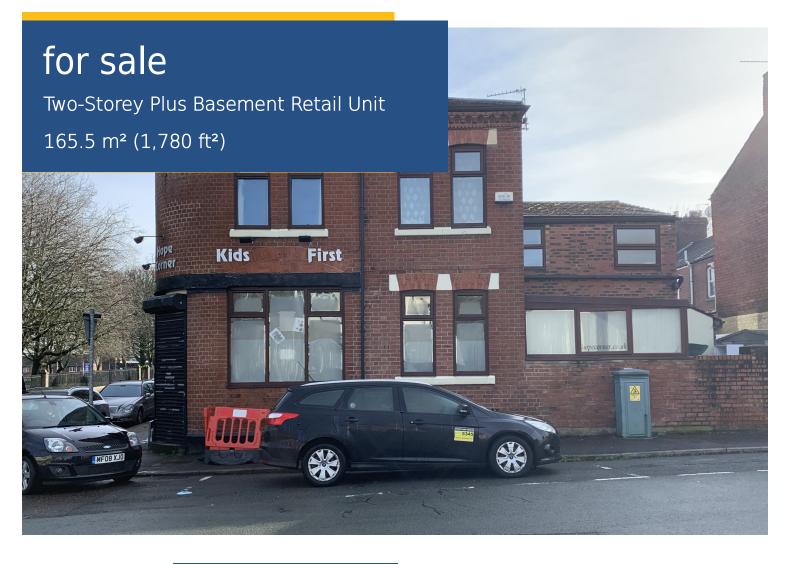

### 139 Church Street

- Runcorn
- WA7 1LA
- Prominent Corner Position.
- Potential for Conversion (Subject to Planning).
- New Reduced Price.

#### Location

The property occupies a corner plot in Runcorn Old Town at The property is not currently listed on the Rating List. the junction of Church Street, Waterloo Road and Lord Street.

The immediate surrounding area is predominantly residential in character, with the local retail centre only a short distance to the east along Church Street.

#### Description

The property comprises a two storey plus basement end terraced property, with full brick elevations and UPVC double glazed windows.

Internally the property is currently formatted with an open space to the front, with kitchen, WC and conservatory extension to the rear. The basement has been fully tanked as was most recently used for youth social events and provides an open area along with a small storage room. The first floor is accessed by way of an internal staircase and has two double bedrooms with en-suite facilities and an additional room to the front which has been used as a lounge area.

To the rear of the property is a a small yard area.