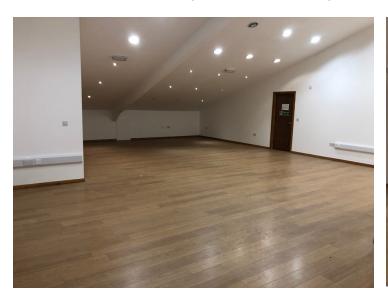

## **Description**

A second floor business space with shared wc and entrance door/hall to the ground floor. The unit is open plan with a small separate office and has previously be used as a shop and a photography studio.