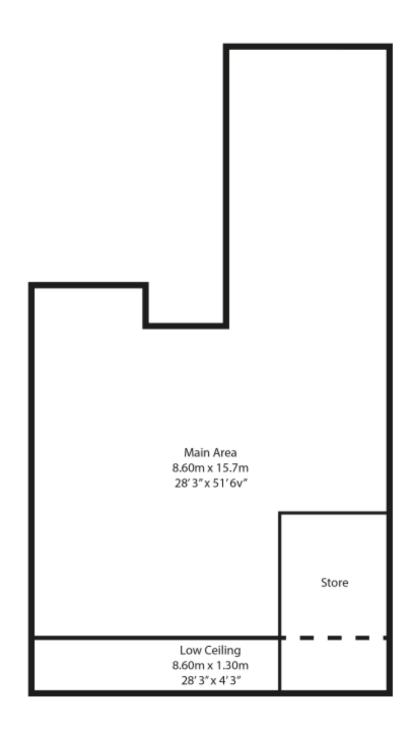

#### Accommodation

Net Internal Area

| First | 106.6 m <sup>2</sup> | 1,142 ft <sup>2</sup> |
|-------|----------------------|-----------------------|
|       |                      |                       |

There is a low ceiling area of 11.2 m<sup>2</sup> (121 ft<sup>2</sup>)