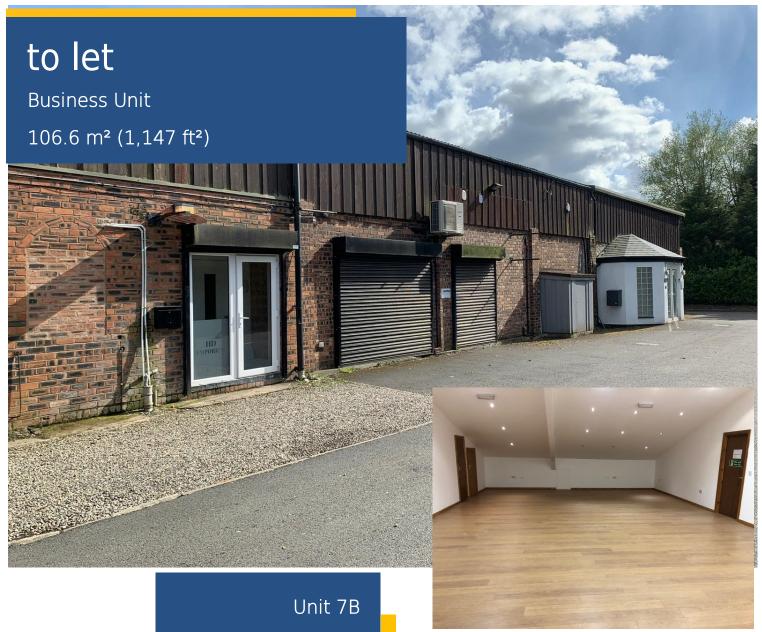

Unit 7B
Glaziers Lane
Culcheth
Warrington
WA3 4AH

- Close to M6 and M62 Motorways
- Previously used as Modelling Agency & Shoe Shop.
- First Floor Unit

MORGANWILLIAMS.com

01925 414909

## **Description**

A second floor business space with shared wc and entrance door/hall to the ground floor. The unit is open plan with a small separate office and has previously be used as a shop and a photography studio.

#### Accommodation

Net Internal Area

| First | 106.6 m <sup>2</sup> | 1,142 ft <sup>2</sup> |
|-------|----------------------|-----------------------|
|       |                      |                       |